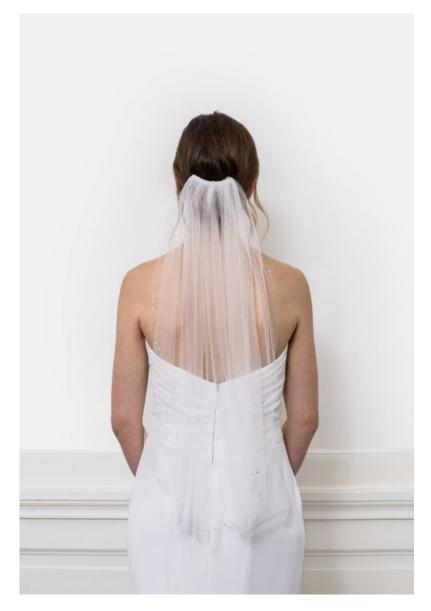

## FINISHED EDGES

Both the Rox and Ruby veil feature a delicately finished edge that runs from the comb along the full length of the tulle, both available in subtle colors to seamlessly match both wedding jewelry and the ivory, blush or snow white of a bride's wedding dress.

RUBY VEIL – SL-BC available in: 70cm, 110cm, 220cm & 260cm

**ROX VEIL** – SL-LK available in: 70cm, 110cm, 220cm, 260cm & 300cm color combinations: ivory-silver, ivory-gold, cream-gold & rose-silver