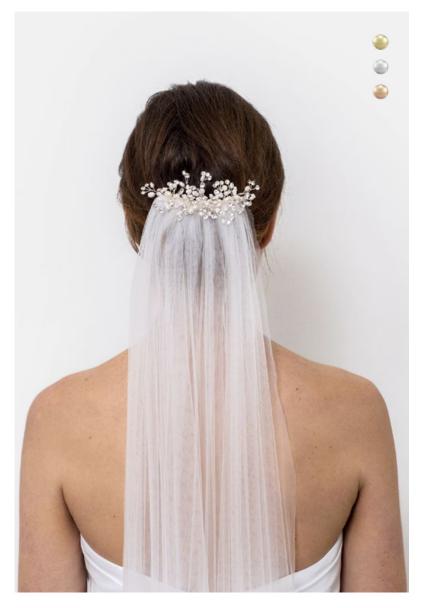

## ELEGANT COMBS

In order to create the Ruth, Rozan and Rowie Veils, we took our best selling bridal hair combs from our hair accessories collection, and transformed them into elegant veils. Each comb is available in gold, silver and rose gold to form the perfect match with a bride's jewelry.

**RUTH VEIL** – SL-FLOWER available in: 220cm

**ROWIE VEIL** – SL-FWP available in: 220cm

**ROZAN VEIL** – SL-FMP-SILVER available in: 220cm