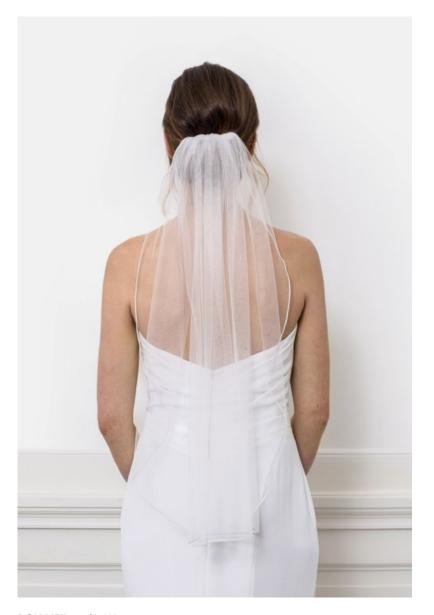

## ELEGANT COMBS

In order to create the Ruth, Rozan and Rowie Veils, we took our best selling bridal hair combs from our hair accessories collection, and transformed them into elegant veils. Each comb is available in gold, silver and rose gold to form the perfect match with a bride's jewelry.

**RUTH VEIL** – SL-FLOWER available in: 220cm

**ROWIE VEIL** – SL-FWP available in: 220cm

**ROZAN VEIL** – SL-FMP-SILVER available in: 220cm