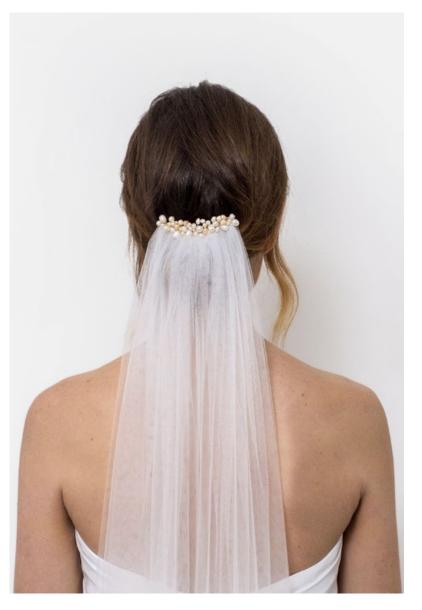

## ELEGANT COMBS

In order to create the Ruth, Rozan and Rowie Veils, we took our best selling bridal hair combs from our hair accessories collection, and transformed them into elegant veils. Each comb is available in gold, silver and rose gold to form the perfect match with a bride's jewelry.

**RUTH VEIL** – SL-FLOWER available in: 220cm

**ROWIE VEIL** – SL-FWP available in: 220cm

**ROZAN VEIL** – SL-FMP-SILVER available in: 220cm