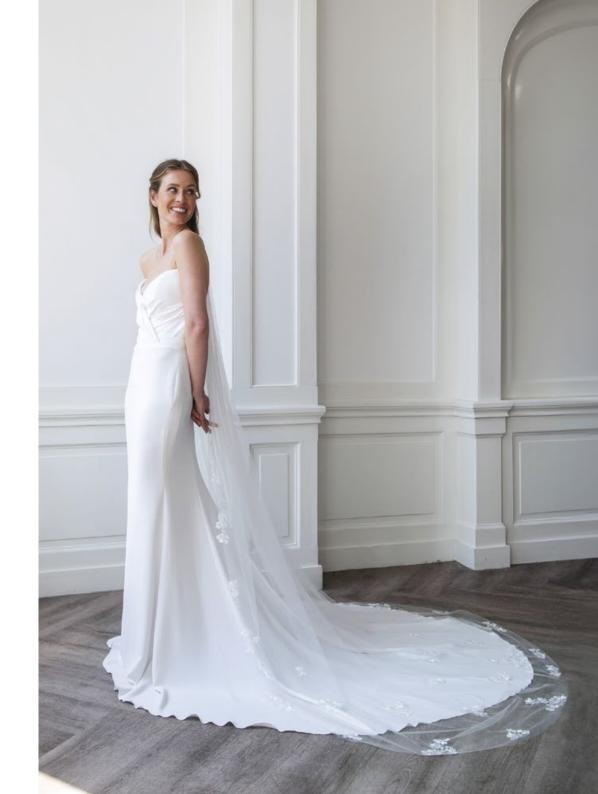

#### Abrazi wedding veils

#### **BY ABRAZI**

Introducing our very first collection of wedding veils, created for both the modern and classic bride. Each veil is designed and developed in the Netherlands by designers with over 20 years of experience, and handmade in Italy with Venetian tulle.

The collection itself is manufactured on a small scale in a familyowned atelier - run by women - who understand their craft like no other. Each veil is cut to size with precision and hand-finished with double-sided pearls and crystals, metal edges, different shades of wool and Swiss lace.

Since putting together a bridal look is all about creating a coordinated ensemble, our veils are specifically designed to match different types of bridal jewelry and wedding gowns. By incorporating metal tones like gold, rose gold and silver - as well as pearls and crystals - into the finish of the veils, brides have the opportunity to perfectly coordinate their look.