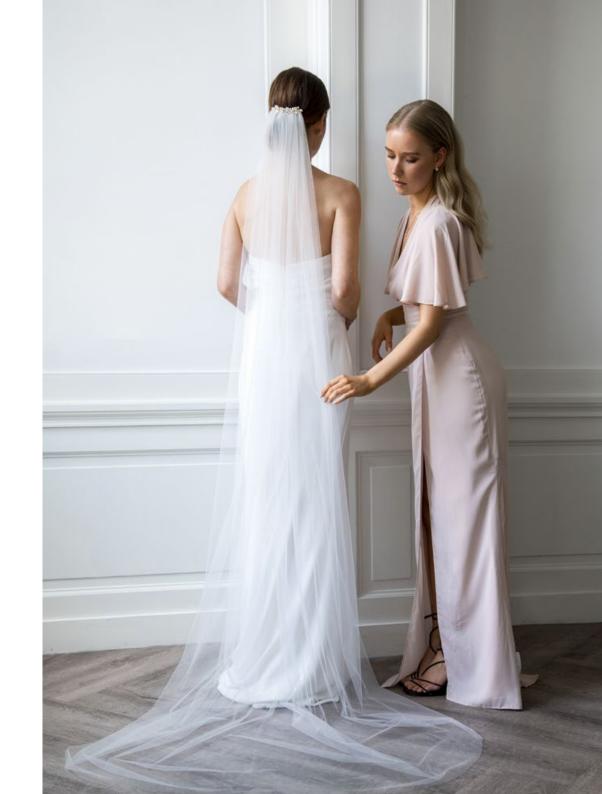

### **BESTSELLING VEILS**

ROME

RIVER

RUTH

ROX

## FINISHED EDGES

Both the Rox and Ruby veil feature a delicately finished edge that runs from the comb along the full length of the tulle, both available in subtle colors to seamlessly match both wedding jewelry and the ivory, blush or snow white of a bride's wedding dress.

RUBY VEIL – SL-BC available in: 70cm, 110cm, 220cm & 260cm

**ROX VEIL** – SL-LK available in: 70cm, 110cm, 220cm, 260cm & 300cm color combinations: ivory-silver, ivory-gold, cream-gold & rose-silver