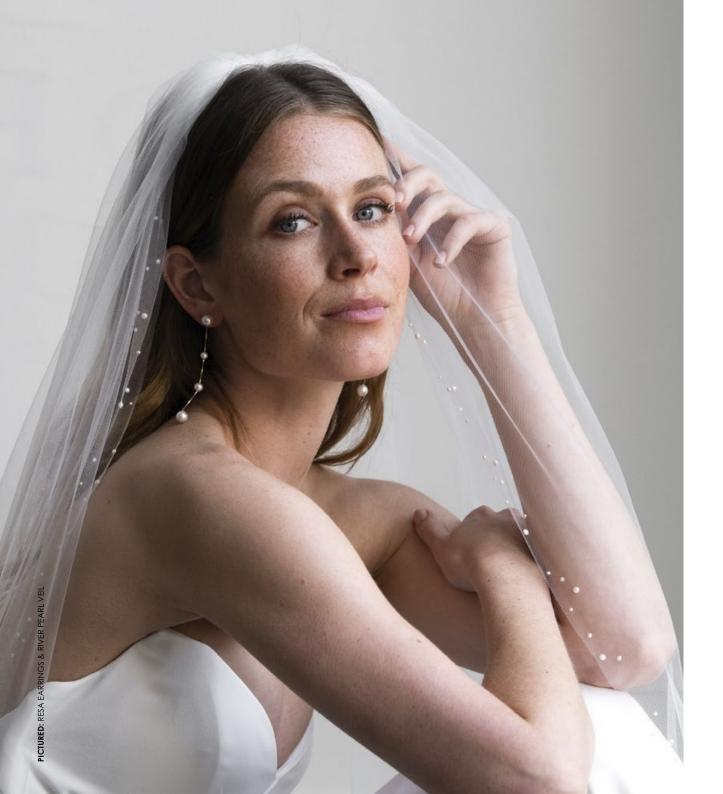

## EMBELLISHED

Our crystal and pearl embellished veils – River and Rosita – are hand-finished with doublesided pearls and crystals, making them absolutely perfect from every angle. The Rome veil is embellished with a subtle metal chain that hangs from its double combs, creating a Roman look.

ROSITA CRYSTAL VEIL – SL-ST available in: 70cm, 110cm, 220cm & 260cm

RIVER PEARL VEIL – SL-P available in: 70cm, 110cm, 220cm & 260cm