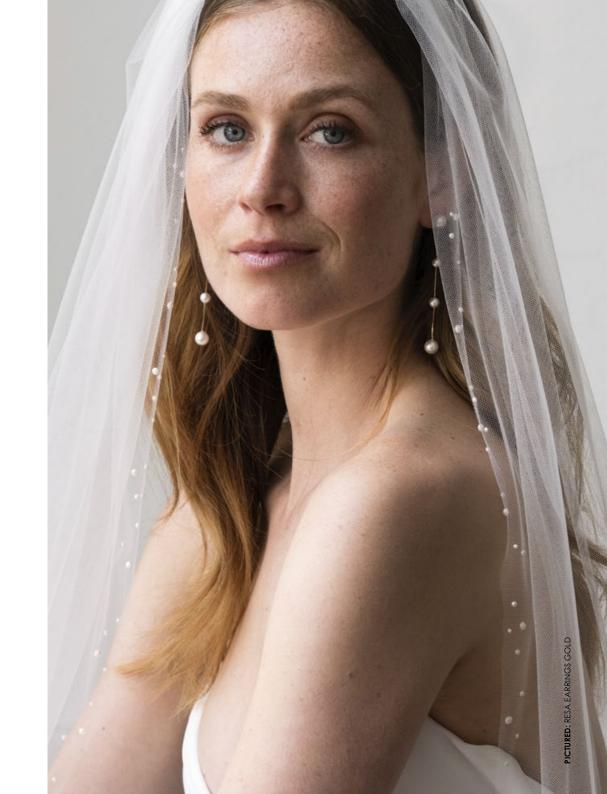

## EMBELLISHED

Our crystal and pearl embellished veils – River and Rosita – are hand-finished with doublesided pearls and crystals, making them absolutely perfect from every angle. The Rome veil is embellished with a subtle metal chain that hangs from its double combs, creating a Roman look.

ROSITA CRYSTAL VEIL – SL-ST available in: 70cm, 110cm, 220cm & 260cm

RIVER PEARL VEIL – SL-P available in: 70cm, 110cm, 220cm & 260cm