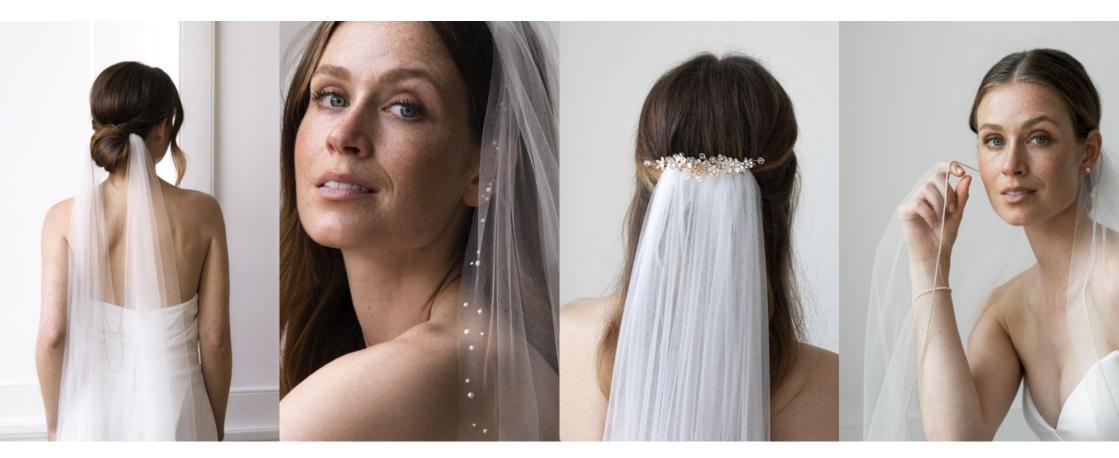

### **BESTSELLING VEILS**

ROME

RIVER

RUTH

ROX

## EMBELLISHED

Our crystal and pearl embellished veils – River and Rosita – are hand-finished with doublesided pearls and crystals, making them absolutely perfect from every angle. The Rome veil is embellished with a subtle metal chain that hangs from its double combs, creating a Roman look.

## ELEGANT COMBS

In order to create the Ruth, Rozan and Rowie Veils, we took our best selling bridal hair combs from our hair accessories collection, and transformed them into elegant veils. Each comb is available in gold, silver and rose gold to form the perfect match with a bride's jewelry.

## FINISHED EDGES

Both the Rox and Ruby veil feature a delicately finished edge that runs from the comb along the full length of the tulle, both available in subtle colors to seamlessly match both wedding jewelry and the ivory, blush or snow white of a bride's wedding dress.