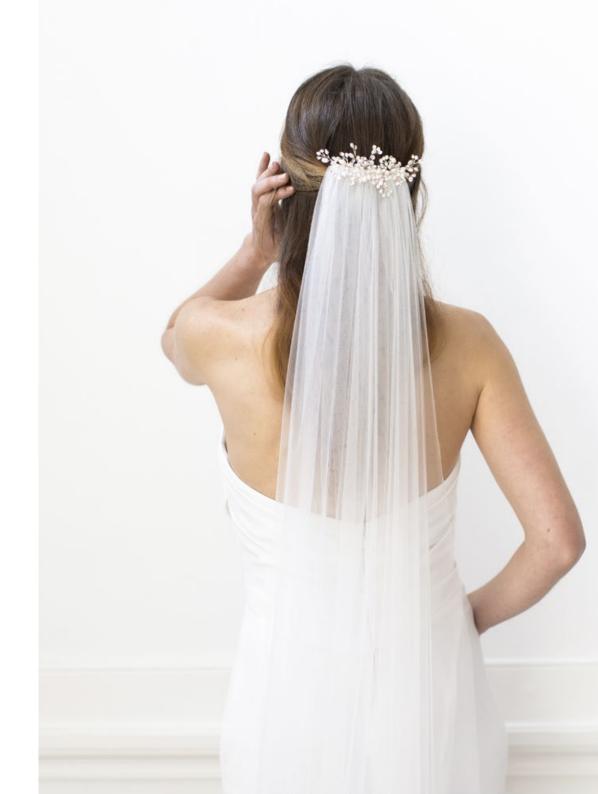

## ELEGANT COMBS

In order to create the Ruth, Rozan and Rowie Veils, we took our best selling bridal hair combs from our hair accessories collection, and transformed them into elegant veils. Each comb is available in gold, silver and rose gold to form the perfect match with a bride's jewelry.

**RUTH VEIL** – SL-FLOWER available in: 220cm

**ROWIE VEIL** – SL-FWP available in: 220cm

**ROZAN VEIL** – SL-FMP-SILVER available in: 220cm