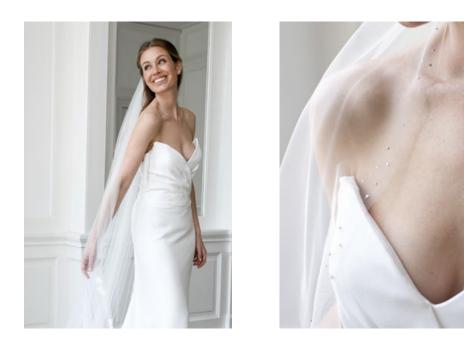

Since putting together a bridal look is all about creating a coordinated ensemble, our veils are specifically designed to match different types of bridal jewelry and wedding gowns. By incorporating metal tones like gold, rose gold and silver - as well as pearls and crystals - into the finish of the veils, brides have the opportunity to perfectly coordinate their look.

## EMBELLISHED

Our crystal and pearl embellished veils – River and Rosita – are hand-finished with doublesided pearls and crystals, making them absolutely perfect from every angle. The Rome veil is embellished with a subtle metal chain that hangs from its double combs, creating a Roman look.