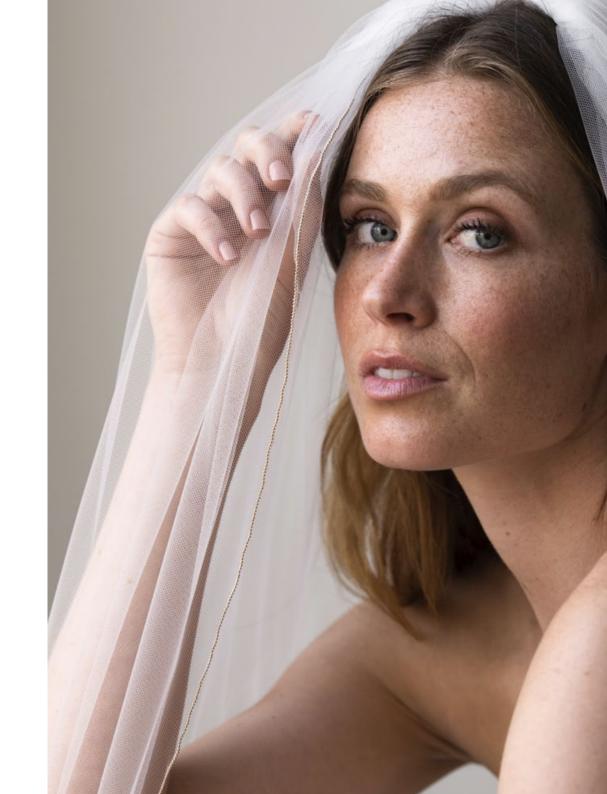

Since putting together a bridal look is all about creating a coordinated ensemble, our veils are specifically designed to match different types of bridal jewelry and wedding gowns. By incorporating metal tones like gold, rose gold and silver - as well as pearls and crystals - into the finish of the veils, brides have the opportunity to perfectly coordinate their look.

## EMBELLISHED

Our crystal and pearl embellished veils – River and Rosita – are hand-finished with doublesided pearls and crystals, making them absolutely perfect from every angle. The Rome veil is embellished with a subtle metal chain that hangs from its double combs, creating a Roman look.