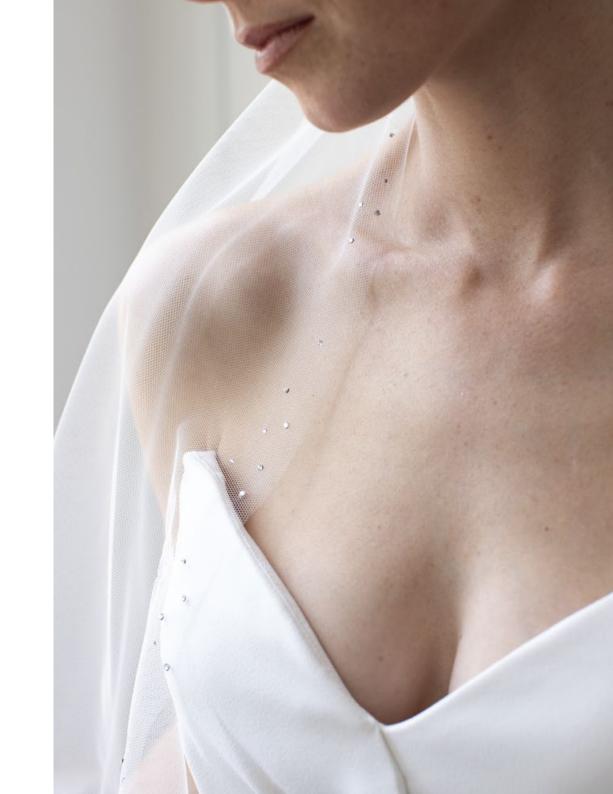

## EMBELLISHED

Our crystal and pearl embellished veils – River and Rosita – are hand-finished with doublesided pearls and crystals, making them absolutely perfect from every angle. The Rome veil is embellished with a subtle metal chain that hangs from its double combs, creating a Roman look.

ROSITA CRYSTAL VEIL – SL-ST available in: 70cm, 110cm, 220cm & 260cm

RIVER PEARL VEIL – SL-P available in: 70cm, 110cm, 220cm & 260cm