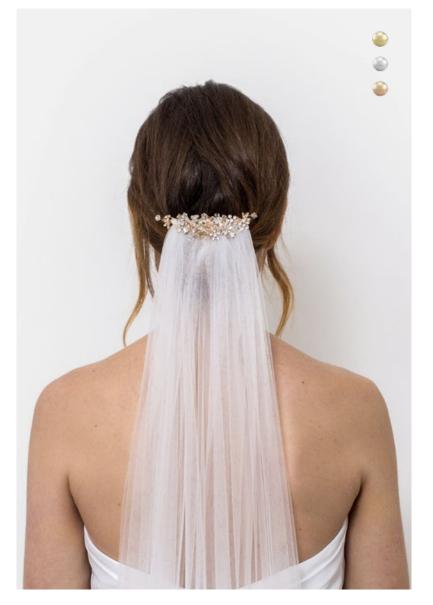

## ELEGANT COMBS

In order to create the Ruth, Rozan and Rowie Veils, we took our best selling bridal hair combs from our hair accessories collection, and transformed them into elegant veils. Each comb is available in gold, silver and rose gold to form the perfect match with a bride's jewelry.

**RUTH VEIL** – SL-FLOWER available in: 220cm

**ROWIE VEIL** – SL-FWP available in: 220cm

**ROZAN VEIL** – SL-FMP-SILVER available in: 220cm