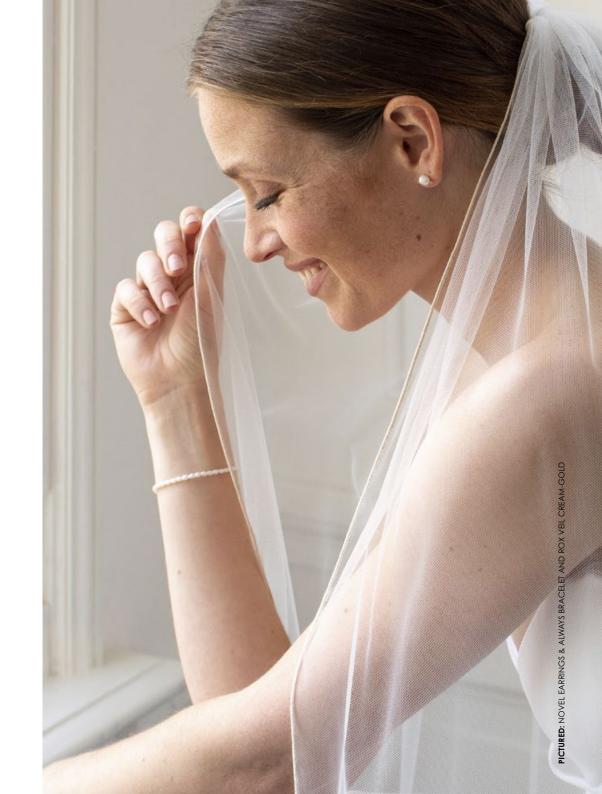

## FINISHED EDGES

Both the Rox and Ruby veil feature a delicately finished edge that runs from the comb along the full length of the tulle, both available in subtle colors to seamlessly match both wedding jewelry and the ivory, blush or snow white of a bride's wedding dress.

RUBY VEIL – SL-BC available in: 70cm, 110cm, 220cm & 260cm

**ROX VEIL** – SL-LK available in: 70cm, 110cm, 220cm, 260cm & 300cm color combinations: ivory-silver, ivory-gold, cream-gold & rose-silver