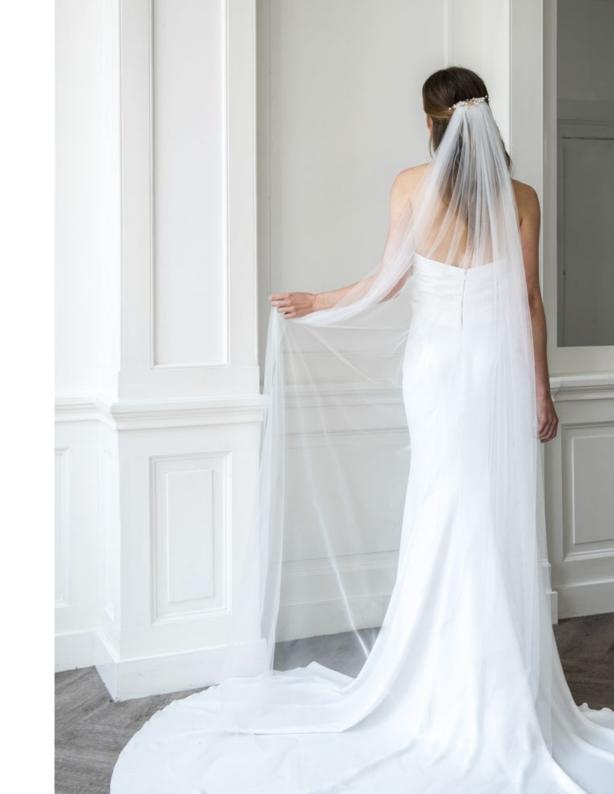

## EMBELLISHED

Our crystal and pearl embellished veils – River and Rosita – are hand-finished with doublesided pearls and crystals, making them absolutely perfect from every angle. The Rome veil is embellished with a subtle metal chain that hangs from its double combs, creating a Roman look.

ROSITA CRYSTAL VEIL – SL-ST available in: 70cm, 110cm, 220cm & 260cm

RIVER PEARL VEIL – SL-P available in: 70cm, 110cm, 220cm & 260cm