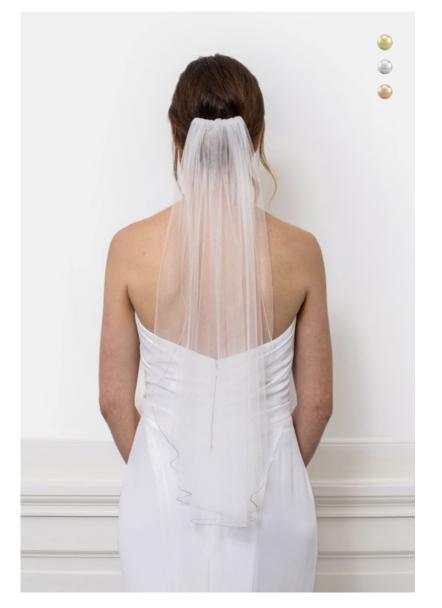

## EMBELLISHED

Our crystal and pearl embellished veils – River and Rosita – are hand-finished with doublesided pearls and crystals, making them absolutely perfect from every angle. The Rome veil is embellished with a subtle metal chain that hangs from its double combs, creating a Roman look.

ROSITA CRYSTAL VEIL – SL-ST available in: 70cm, 110cm, 220cm & 260cm

RIVER PEARL VEIL – SL-P available in: 70cm, 110cm, 220cm & 260cm