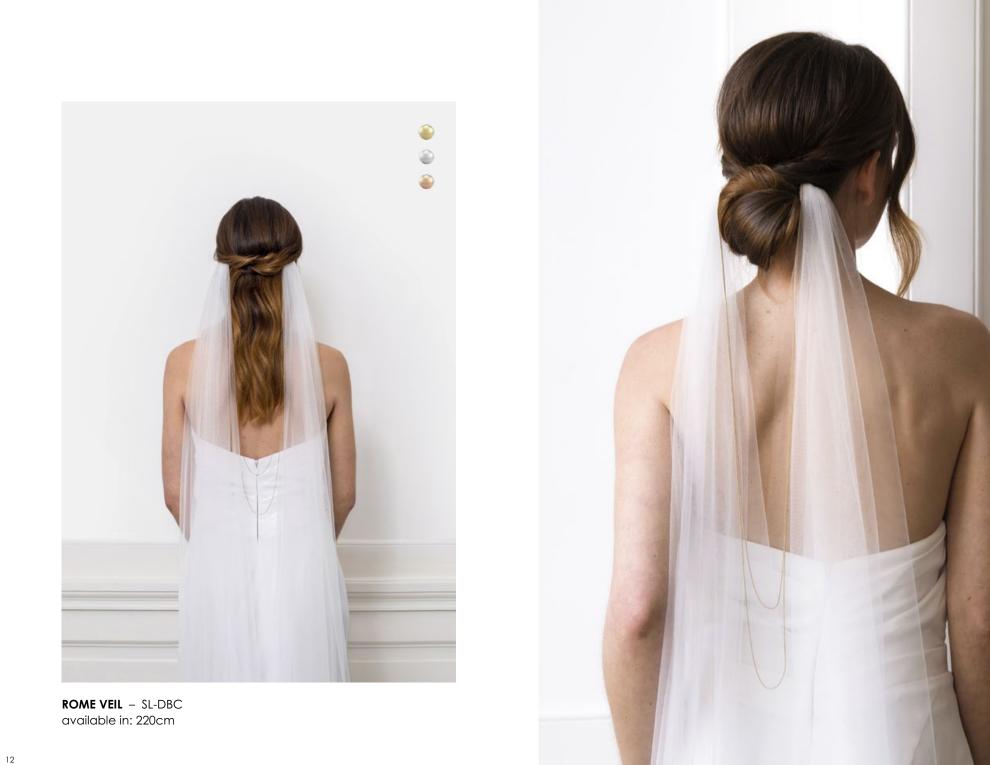

## EMBELLISHED

Our crystal and pearl embellished veils – River and Rosita – are hand-finished with doublesided pearls and crystals, making them absolutely perfect from every angle. The Rome veil is embellished with a subtle metal chain that hangs from its double combs, creating a Roman look.