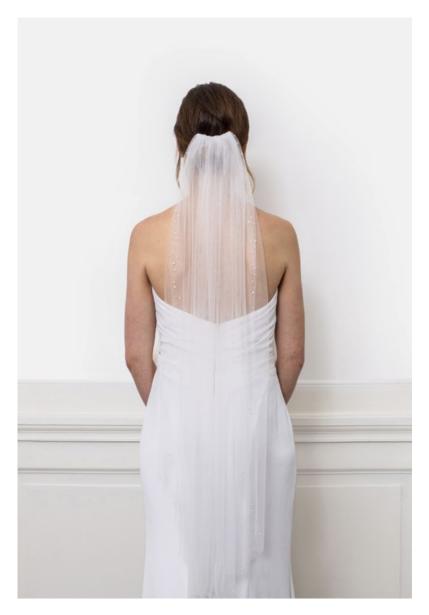

## EMBELLISHED

Our crystal and pearl embellished veils – River and Rosita – are hand-finished with doublesided pearls and crystals, making them absolutely perfect from every angle. The Rome veil is embellished with a subtle metal chain that hangs from its double combs, creating a Roman look.

ROSITA CRYSTAL VEIL – SL-ST available in: 70cm, 110cm, 220cm & 260cm

RIVER PEARL VEIL – SL-P available in: 70cm, 110cm, 220cm & 260cm