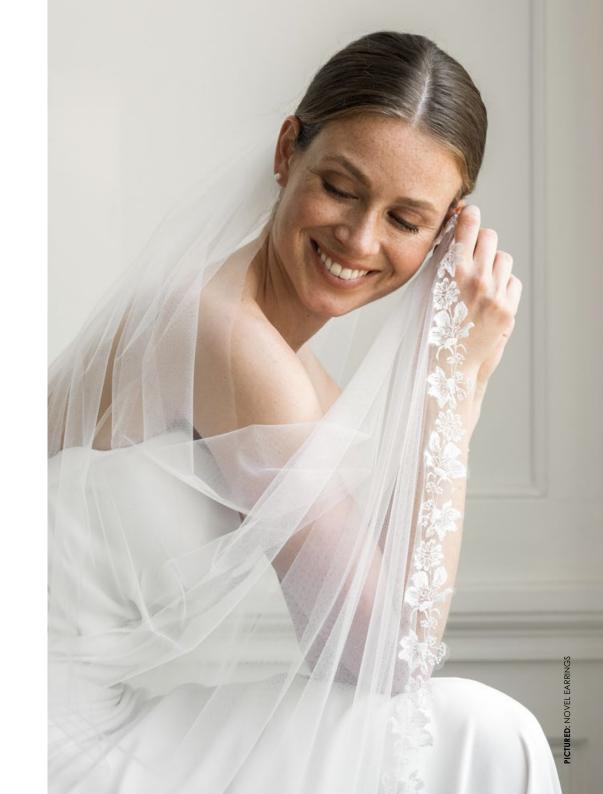

## EMBELLISHED

Our crystal and pearl embellished veils – River and Rosita – are hand-finished with doublesided pearls and crystals, making them absolutely perfect from every angle. The Rome veil is embellished with a subtle metal chain that hangs from its double combs, creating a Roman look.

ROSITA CRYSTAL VEIL – SL-ST available in: 70cm, 110cm, 220cm & 260cm

RIVER PEARL VEIL – SL-P available in: 70cm, 110cm, 220cm & 260cm