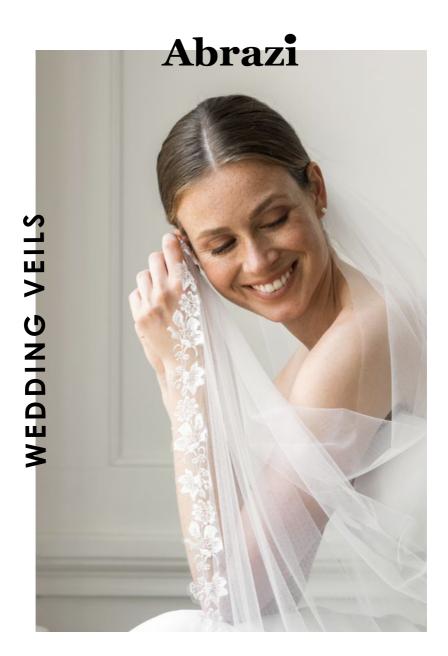

#### **BY ABRAZI**

Introducing our very first collection of wedding veils, created for both the modern and classic bride. Each veil is designed and developed in the Netherlands by designers with over 20 years of experience, and handmade in Italy with Venetian tulle.

The collection itself is manufactured on a small scale in a familyowned atelier - run by women - who understand their craft like no other. Each veil is cut to size with precision and hand-finished with double-sided pearls and crystals, metal edges, different shades of wool and Swiss lace.

Since putting together a bridal look is all about creating a coordinated ensemble, our veils are specifically designed to match different types of bridal jewelry and wedding gowns. By incorporating metal tones like gold, rose gold and silver - as well as pearls and crystals - into the finish of the veils, brides have the opportunity to perfectly coordinate their look.