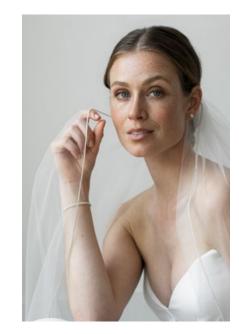

Since putting together a bridal look is all about creating a coordinated ensemble, our veils are specifically designed to match different types of bridal jewelry and wedding gowns. By incorporating metal tones like gold, rose gold and silver - as well as pearls and crystals - into the finish of the veils, brides have the opportunity to perfectly coordinate their look.

## EMBELLISHED

Our crystal and pearl embellished veils – River and Rosita – are hand-finished with doublesided pearls and crystals, making them absolutely perfect from every angle. The Rome veil is embellished with a subtle metal chain that hangs from its double combs, creating a Roman look.

ROSITA CRYSTAL VEIL – SL-ST available in: 70cm, 110cm, 220cm & 260cm

RIVER PEARL VEIL – SL-P available in: 70cm, 110cm, 220cm & 260cm