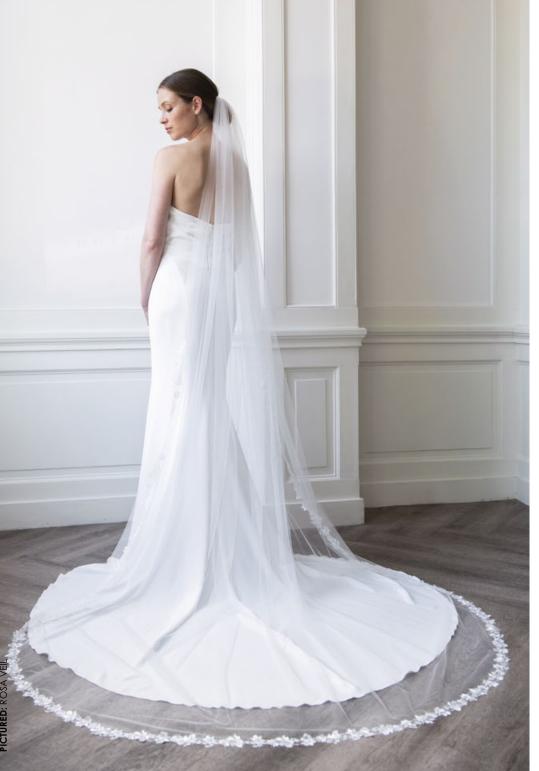

# SWISS LACE

The Rosa and Riva veils are made with incredibly beautiful ivory-colored lace made in Switzerland. The lace details of both veils starts at waist height, so that they don't deviate any attention from the bride's dress and jewelry, but rather add an elegant detail to the look.

**ROSA VEIL** – SL-KT-IVORY available in: 260cm & 300cm

**RIVA VEIL** – SL-KTS-IVORY available in: 260cm & 300cm