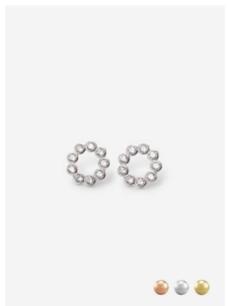

JESS BRACELET – AC-BC-OS pair with: jess necklace

**HERKIMER BRACELET** – A-MH pair with: herkimer necklace & threader

MAGIC BRACELET – A-ERA-MCA-M available in sizes 16,5cm & 18,5cm

CHRISTINA EARRINGS – O1-6-650-SKT available with 4mm, 6mm & 8mm pearls

**JULIA EARRINGS** – O5-3P pair with: julia necklace

**ALICIA EARRINGS** – O5-SKT-8 our number one best selling item

**ARIANA EARRINGS** – O6-MCD-RHODIUM pair with: ariana necklace

**NOVEL EARRINGS** – O-ERA-RPS-GOLD pair with: forever necklace