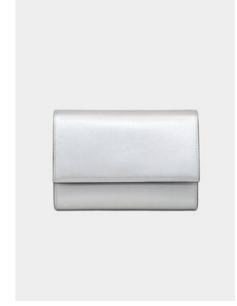

**JACKIE CLUTCH GOLD** – CL-GOLD-MAT matte gold with a light texture

**JACKIE CLUTCH SILVER** – CL-SILVER-MAT matte silver with a light texture

JACKIE CLUTCH BLACK – CL-BLACK fine grain leather in deep black