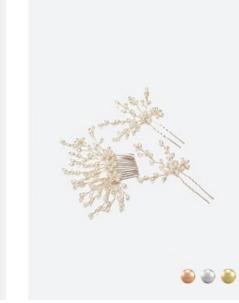

**HERKIMER THREADER** - O7-TMH pair with: herkimer bracelet & necklace

LILY HAIR COMB – H1-PCR made with glass beads, crystals & glass pearls

**SAM HAIR COMB** – H2-CC-RHODIUM made with crystals & glass pearls

HAZEL HAIR COMB – H2-FLOWER made with glass beads, crystals & glass pearls

**THERESA HAIR COMB** – H3-DP made with oval shaped glass pearls

LOIS HAIR COMB - H3-FMP made with fresh water pearls in different hues

MADISON HAIR COMB – H3-FWP made with beautiful natural rice pearls & crystals

**PUCK DOUBLE HAIR COMB** – HB-CNR made with crystals in different shapes and sizes

**ALEX DOUBLE HAIR COMB** – HB-LPC made with glass pearls and metal leafs