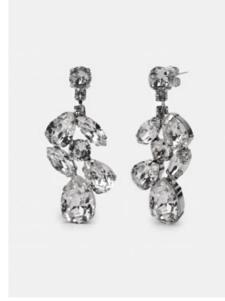

NICO EARRINGS – O7-OVL4 also available with ivory cream colored crystals

**ISABEAU EARRINGS** – O8-AS our biggest statement