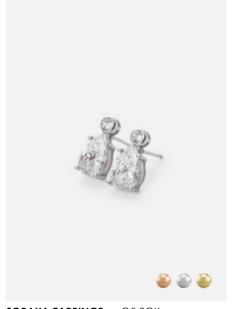

**JULIA EARRINGS** – O5-3P pair with: julia necklace

**ALICIA EARRINGS** – O5-SKT-8 our number one best selling item

**ARIANA EARRINGS** – O6-MCD-RHODIUM pair with: ariana necklace

**NOVEL EARRINGS** – O-ERA-RPS-GOLD pair with: forever necklace