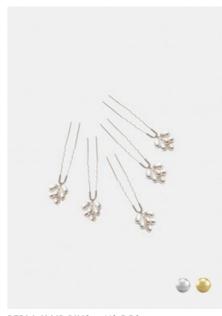

LOTUS HAIR COMB – H2-BLR made with beautiful natural rice pearls & crystals

**LEAH HAIR PINS** – HS-CR made with tiny crystals

**PETAL HAIR PINS** – HS-LF made with small metal leafs

**GEORGIE HAIR PINS** – HS-TC made with glass beads, crystals & glass pearls

**EMMA HAIR PINS** – HS-TP made with tiny glass pearls

**PERLA HAIR PINS** – HS-DPS set of five pins with oval shaped glass pearls

ADELINE HAIR PINS – H4-P3 made with oval shaped glass pearls

NORA HAIR PINS – HS-CP made with tiny crystals and glass pearls

IRIS HAIR PINS – HS-LD made with small metal leafs and glass pearls

**FLORENCE HAIR PINS** – HS-FP made with white fabric & glass pearls

NICKI HEADBAND – HB-CD made with tiny crystals and glass pearls

**HAILEY HEADBAND** – HB-PCRG made with tiny crystals and glass pearls