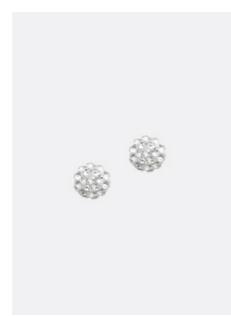

**JULIA EARRINGS** – O5-3P pair with: julia necklace

**ALICIA EARRINGS** – O5-SKT-8 our number one best selling item

**ARIANA EARRINGS** – O6-MCD-RHODIUM pair with: ariana necklace

**NOVEL EARRINGS** – O-ERA-RPS-GOLD pair with: forever necklace