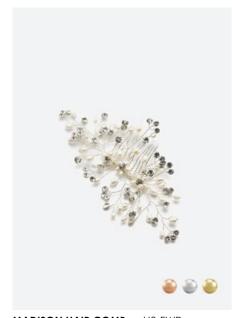

JESS BRACELET - AC-BC-OS pair with: jess necklace

JANE EARRINGS - O7-NV also available in size small

SORAYA EARRINGS - O5-SOK pair with: soraya necklace

MADISON HAIRCOMB - H3-FWP made with beautiful, fresh water rice pearls