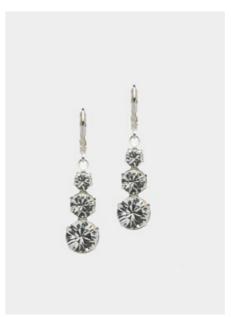

**ANNA EARRINGS** – O6-NV2 pair with: anna necklace

**MARILYN EARRINGS** – O7-C2 also available in size small

**LIZ EARRINGS** – O7-NV4 new in our 2023 collection

**MADDIE EARRINGS** – O5-OVL-SKT for largest size, see sophia earrings

**GRACE EARRINGS** – O7-OV2 pair with: lofty bracelet

**RESA EARRINGS** – O7-JB designed to be worn from day to night

**NICOLE EARRINGS** – O7-OVL-SKT for a smaller size, see adele earrings

**NOTCH EARRINGS** – O7-NV3 pair with: regal bracelet