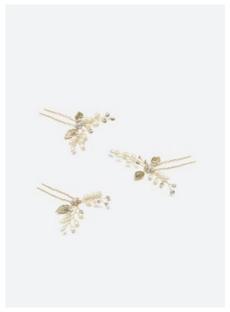

LOTUS HAIR COMB – H2-BLR made with beautiful natural rice pearls & crystals

**LEAH HAIR PINS** – HS-CR made with tiny crystals

**PETAL HAIR PINS** – HS-LF made with small metal leafs

**GEORGIE HAIR PINS** – HS-TC made with glass beads, crystals & glass pearls

**EMMA HAIR PINS** – HS-TP made with tiny glass pearls

**PERLA HAIR PINS** – HS-DPS set of five pins with oval shaped glass pearls

ADELINE HAIR PINS – H4-P3 made with oval shaped glass pearls

NORA HAIR PINS – HS-CP made with tiny crystals and glass pearls

IRIS HAIR PINS – HS-LD made with small metal leafs and glass pearls

**FLORENCE HAIR PINS** – HS-FP made with white fabric & glass pearls

NICKI HEADBAND – HB-CD made with tiny crystals and glass pearls

**HAILEY HEADBAND** – HB-PCRG made with tiny crystals and glass pearls