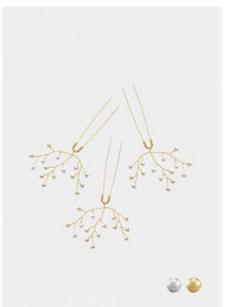

LOTUS HAIR COMB – H2-BLR made with beautiful natural rice pearls & crystals

**LEAH HAIR PINS** – HS-CR made with tiny crystals

**PETAL HAIR PINS** – HS-LF made with small metal leafs

**GEORGIE HAIR PINS** – HS-TC made with glass beads, crystals & glass pearls

**EMMA HAIR PINS** – HS-TP made with tiny glass pearls

**PERLA HAIR PINS** – HS-DPS set of five pins with oval shaped glass pearls

ADELINE HAIR PINS – H4-P3 made with oval shaped glass pearls

NORA HAIR PINS – HS-CP made with tiny crystals and glass pearls

IRIS HAIR PINS – HS-LD made with small metal leafs and glass pearls

**FLORENCE HAIR PINS** – HS-FP made with white fabric & glass pearls

NICKI HEADBAND – HB-CD made with tiny crystals and glass pearls

**HAILEY HEADBAND** – HB-PCRG made with tiny crystals and glass pearls