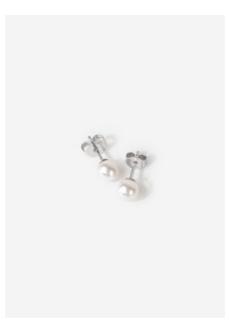

JESS BRACELET – AC-BC-OS pair with: jess necklace

**HERKIMER BRACELET** – A-MH pair with: herkimer necklace & threader

MAGIC BRACELET – A-ERA-MCA-M available in sizes 16,5cm & 18,5cm

CHRISTINA EARRINGS – O1-6-650-SKT available with 4mm, 6mm & 8mm pearls