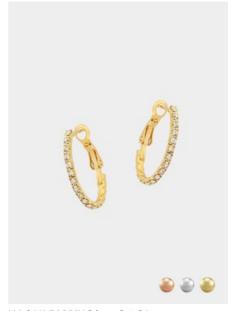

ROYAL BRACELET - AC-RNDXS pair with: royal necklace

SORAYA BRACELET - AC-SOK pair with: soraya necklace

BAGUETTE BRACELET - AC-BQ pair with: baguette necklace & earrings

REGAL BRACELET MEDIUM - AC-SS19-RL also available in size small

CHIARA BRACELET – A1-6 also available in black, pink, dark blue and grey

**MADDIE EARRINGS** – O6-OVL-SKT-IC also available in ivory cream with gold setting

**ROYAL BRACELET** - AC-RNDXS pair with: royal necklace