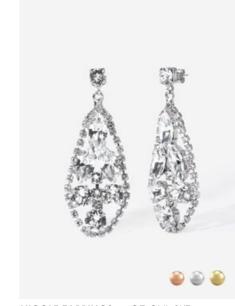

ROYAL BRACELET - AC-RNDXS pair with: royal necklace

SORAYA BRACELET - AC-SOK pair with: soraya necklace

BAGUETTE BRACELET - AC-BQ pair with: baguette necklace & earrings

REGAL BRACELET MEDIUM - AC-SS19-RL also available in size small