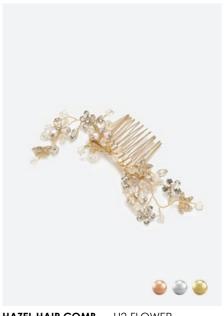

HAZEL HAIR COMB – H2-FLOWER made with glass beads, crystals & glass pearls

**THERESA HAIR COMB** – H3-DP made with oval shaped glass pearls

LOIS HAIR COMB - H3-FMP made with fresh water pearls in different hues