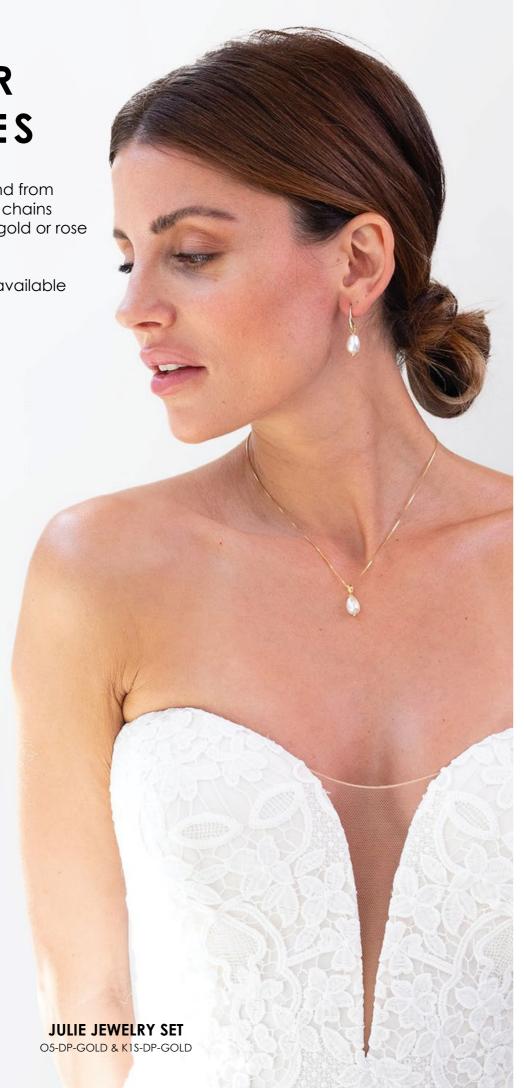

BOX CHAIN NECKLACE - K1S available in 42cm and 50cm

**AVA NECKLACE** – K1S-RND pair with: ava earrings

**JULIE NECKLACE** – K1S-DP pair with: julie earnings

ANNA NECKLACE – K1S-NV2 please note: this necklace has a brass pendant