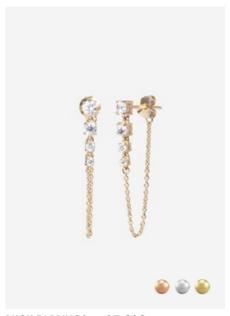

#### NEW IN 2023

Our favorite, recently introduced bridal jewelry pieces. Handmade in Italy and Thailand from 925 sterling silver, durable brass, herkimer diamonds, 14k gold and high quality crystals.

**JET EARRINGS** – O5-DC pair with: jet necklace

**JET NECKLACE** – KC-DC pair with: jet earrings

**BAGUETTE DOUBLE EARRINGS** – O7-BQL pair with: baguette necklace & bracelet

**LIZ EARRINGS** – O7-NV4 pair with: royal bracelet

**JANEY EARRINGS** – O6-NV-S also available in a larger size