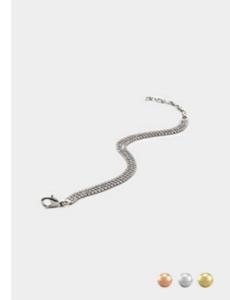

ROYAL BRACELET - AC-RNDXS pair with: royal necklace

SORAYA BRACELET - AC-SOK pair with: soraya necklace

BAGUETTE BRACELET - AC-BQ pair with: baguette necklace & earrings

REGAL BRACELET MEDIUM - AC-SS19-RL also available in size small

**REGAL BRACELET SMALL** – AC-PP24-RL one of our best selling items

LOFTY BRACELET - AC-DK pair with: lofty necklace

pair with: carry necklace

**DAINTY BRACELET** – AC-BC-RN pair with: dainty necklace & earrings