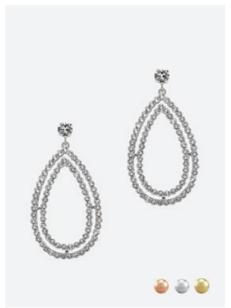

ROYAL BRACELET - AC-RNDXS pair with: royal necklace

SORAYA BRACELET - AC-SOK pair with: soraya necklace

BAGUETTE BRACELET - AC-BQ pair with: baguette necklace & earrings

REGAL BRACELET MEDIUM - AC-SS19-RL also available in size small