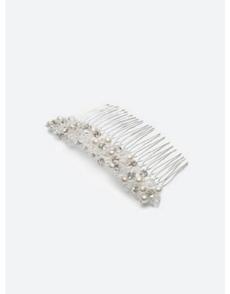

MADISON HAIR COMB – H3-FWP made with beautiful natural rice pearls & crystals

**PUCK DOUBLE HAIR COMB** – HB-CNR made with crystals in different shapes and sizes

**ALEX DOUBLE HAIR COMB** – HB-LPC made with glass pearls and metal leafs