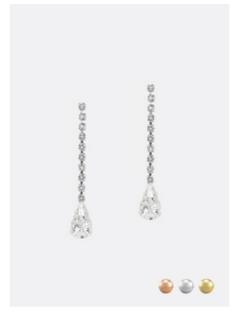

**ANNA EARRINGS** – O6-NV2 pair with: anna necklace

**MARILYN EARRINGS** – O7-C2 also available in size small

**LIZ EARRINGS** – O7-NV4 new in our 2023 collection

**MADDIE EARRINGS** – O5-OVL-SKT for largest size, see sophia earrings