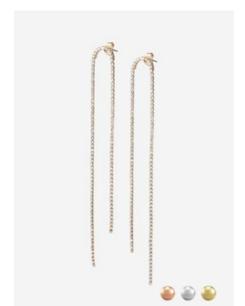

**HERKIMER THREADER** - O7-TMH pair with: herkimer bracelet & necklace

LILY HAIR COMB – H1-PCR made with glass beads, crystals & glass pearls

**SAM HAIR COMB** – H2-CC-RHODIUM made with crystals & glass pearls