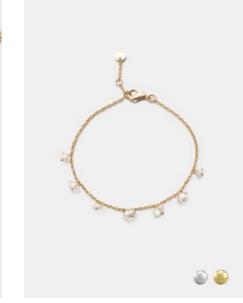

ARRINGS - O5-SKT-8 our number one bestseller

#### NEW IN 2023

Our favorite, recently introduced bridal jewelry pieces. Handmade in Italy and Thailand from 925 sterling silver, durable brass, herkimer diamonds, 14k gold and high quality crystals.



**JET EARRINGS** – O5-DC pair with: jet necklace



**JET NECKLACE** – KC-DC pair with: jet earrings



**BAGUETTE DOUBLE EARRINGS** – O7-BQL pair with: baguette necklace & bracelet



**LIZ EARRINGS** – O7-NV4 pair with: royal bracelet



**JANEY EARRINGS** – O6-NV-S also available in a larger size



**CARRY NECKLACE** – KC-3C pair with: carry bracelet



CARRY BRACELET – AC-3C pair with: carry necklace



**RESA EARRINGS** – O7-JB designed to be worn from day to night



**HERKIMER NECKLACE** – K-MH pair with: herkimer bracelet & threader



**HERKIMER BRACELET** – A-MH pair with: herkimer necklace & threader



**BIEKE EARRINGS** – O6-BG pair with: carry necklace & bracelet



**ANNA EARRINGS** – O6-NV2 pair with: anna necklace



**HARLEY NECKLACE** – KC-RC designed to be worn on your back



MAREN THREADER - O6-TP3 handmade from recycled 925 silver



**PUCK EARRINGS** – O7-C3C handmade from recycled 925 silver



**HERKIMER THREADER** – O7-TMH pair with: herkimer bracelet & necklace

11





TAYLOR NECKLACE - K1-4-650-MC-2 pair with: taylor bracelet



**SELENA NECKLACE** 4MM – K1-4-650-MC-1 also available with 6mm pearls



**SELENA DOUBLE NECKLACE** – K2-4-650-MC pair with: selena or selena double bracelet



**ARIANA NECKLACE** – K1-4-650-MCD pair with: ariana earrings



**ELIZABETH NECKLACE** 6MM – K1-6-650-MC-3 als