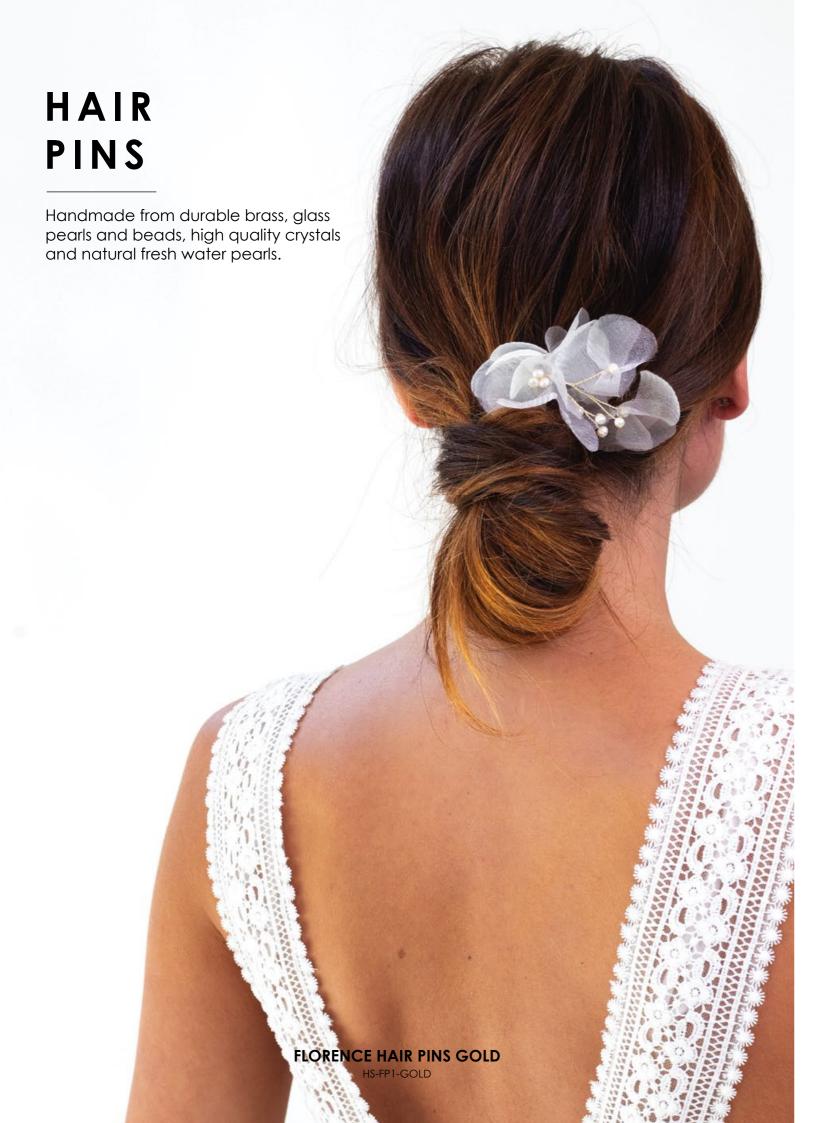

IRIS HAIR PINS – HS-LD made with small metal leafs and glass pearls

**FLORENCE HAIR PINS** – HS-FP made with white fabric & glass pearls

NICKI HEADBAND – HB-CD made with tiny crystals and glass pearls

**HAILEY HEADBAND** – HB-PCRG made with tiny crystals and glass pearls