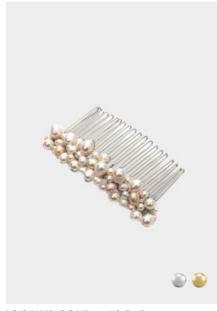

HAZEL HAIR COMB – H2-FLOWER made with glass beads, crystals & glass pearls

**THERESA HAIR COMB** – H3-DP made with oval shaped glass pearls

LOIS HAIR COMB - H3-FMP made with fresh water pearls in different hues