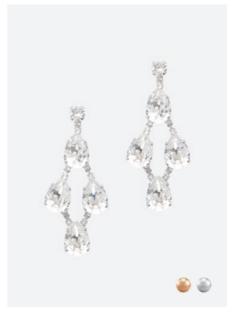

**SOPHIA EARRINGS** – O6-OVL-SKT also available with colored crystals

**YENTLE EARRINGS** – O6-OVL-RND an abrazi classic

**ZOE EARRINGS** – O6-AS pair with: royal bracelet

**PUCK EARRINGS** – O7-C3C handmade from recycled 925 silver