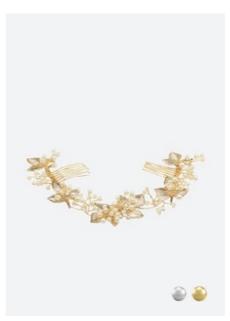

**HERKIMER THREADER** - O7-TMH pair with: herkimer bracelet & necklace

LILY HAIR COMB – H1-PCR made with glass beads, crystals & glass pearls

**SAM HAIR COMB** – H2-CC-RHODIUM made with crystals & glass pearls

HAZEL HAIR COMB – H2-FLOWER made with glass beads, crystals & glass pearls

**THERESA HAIR COMB** – H3-DP made with oval shaped glass pearls

LOIS HAIR COMB - H3-FMP made with fresh water pearls in different hues

MADISON HAIR COMB – H3-FWP made with beautiful natural rice pearls & crystals

**PUCK DOUBLE HAIR COMB** – HB-CNR made with crystals in different shapes and sizes

**ALEX DOUBLE HAIR COMB** – HB-LPC made with glass pearls and metal leafs

LOTUS HAIR COMB – H2-BLR made with beautiful natural rice pearls & crystals

**LEAH HAIR PINS** – HS-CR made with tiny crystals

**PETAL HAIR PINS** – HS-LF made with small metal leafs

**GEORGIE HAIR PINS** – HS-TC made with glass beads, crystals & glass pearls