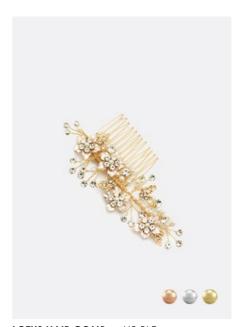

LOTUS HAIR COMB – H2-BLR made with beautiful natural rice pearls & crystals

**LEAH HAIR PINS** – HS-CR made with tiny crystals

**PETAL HAIR PINS** – HS-LF made with small metal leafs

**GEORGIE HAIR PINS** – HS-TC made with glass beads, crystals & glass pearls