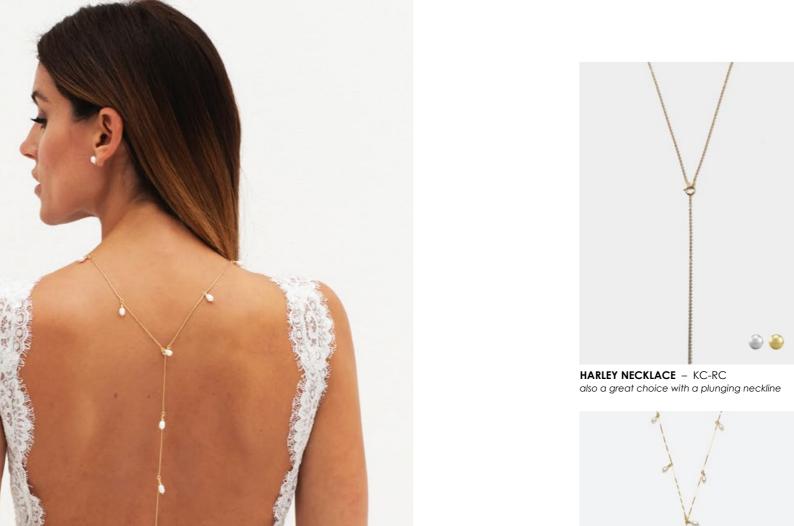

**HERKIMER BRACELET** – A-MH pair with: herkimer necklace & threader

**BIEKE EARRINGS** – O6-BG pair with: carry necklace & bracelet

**ANNA EARRINGS** – O6-NV2 pair with: anna necklace

**HARLEY NECKLACE** – KC-RC designed to be worn on your back

JET NECKLACE – KC-DC pair with: jet earrings

**CARRY NECKLACE** – KC-3C pair with: carry bracelet

**LOFTY NECKLACE** – KC-DK pair with: lofty bracelet

**HARLEY BACKDROP NECKLACE** – KC-RC designed to be worn on your bacl