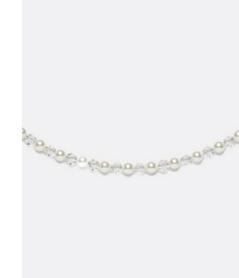

#### 925 SILVER NECKLACES

Handmade in Italy and Thailand from recycled 925 sterling silver box chains and plated with rhodium, 14k gold or rose gold.

Our box chain necklaces are available in sizes 42cm and 50cm

BOX CHAIN NECKLACE - K1S available in 42cm and 50cm

**AVA NECKLACE** – K1S-RND pair with: ava earrings

**JULIE NECKLACE** – K1S-DP pair with: julie earnings

ANNA NECKLACE – K1S-NV2 please note: this necklace has a brass pendant