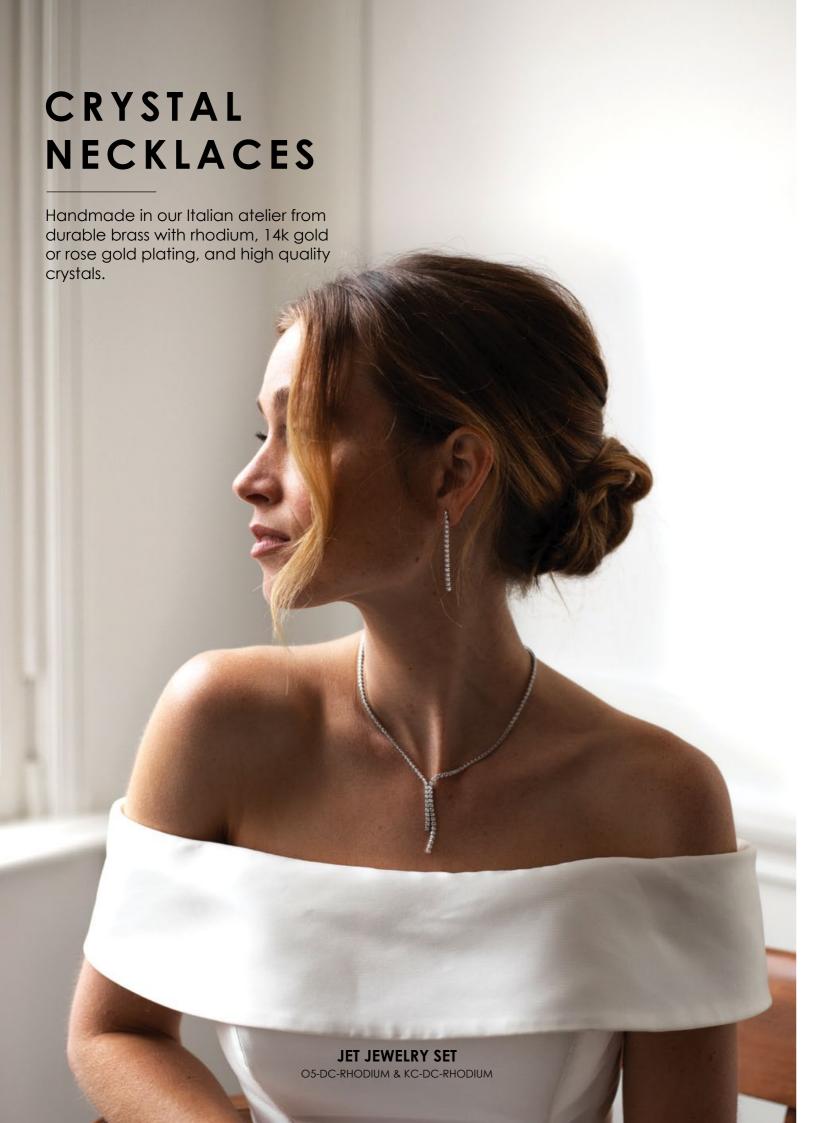

#### BACKDROP NECKLACES

Designed to be worn with a low back gown. Handmade in our Italian atelier from 925 sterling silver, durable brass, natural fresh water pearls and high quality crystals.

MOON NECKLACE - K-ERA-BCP-GOLD