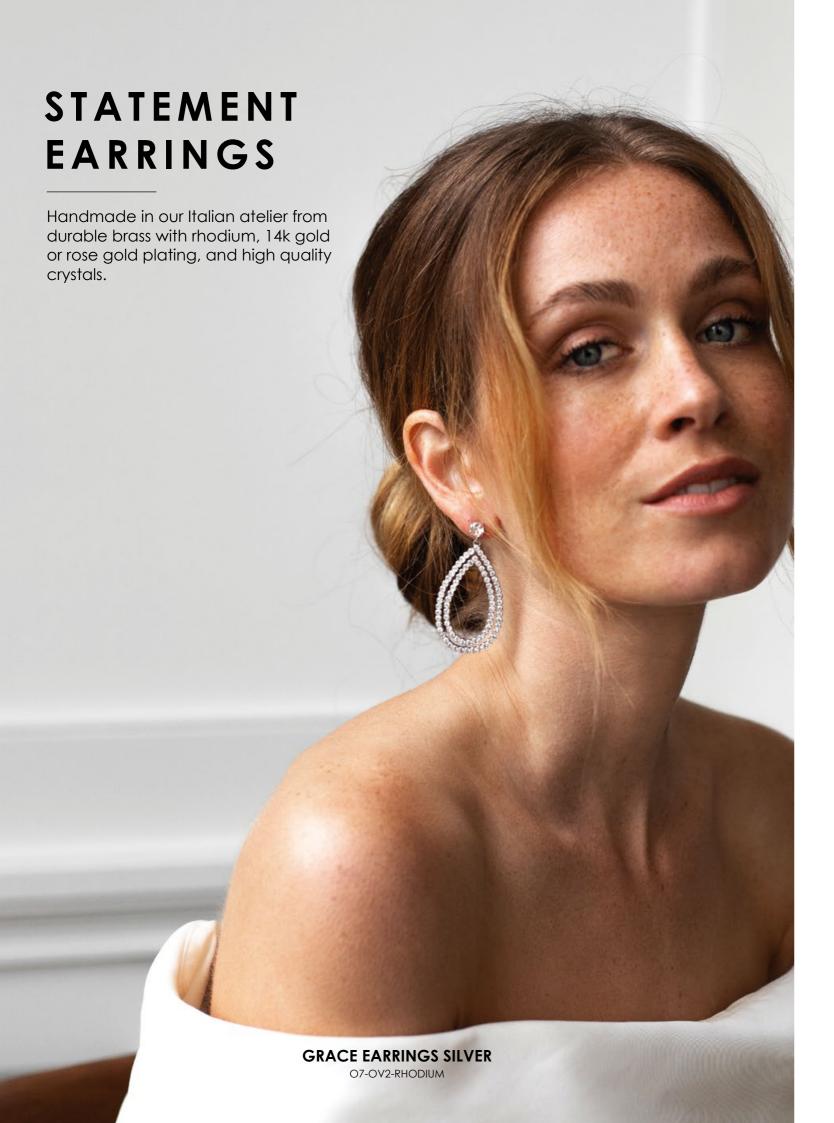

**GRACE EARRINGS** – O7-OV2 pair with: lofty bracelet

**RESA EARRINGS** – O7-JB designed to be worn from day to night

**NICOLE EARRINGS** – O7-OVL-SKT for a smaller size, see adele earrings

**NOTCH EARRINGS** – O7-NV3 pair with: regal bracelet