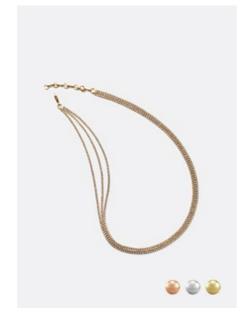

#### 925 SILVER NECKLACES

Handmade in Italy and Thailand from recycled 925 sterling silver box chains and plated with rhodium, 14k gold or rose gold.

Our box chain necklaces are available in sizes 42cm and 50cm

BOX CHAIN NECKLACE - K1S available in 42cm and 50cm

**AVA NECKLACE** – K1S-RND pair with: ava earrings

**JULIE NECKLACE** – K1S-DP pair with: julie earnings

ANNA NECKLACE – K1S-NV2 please note: this necklace has a brass pendant