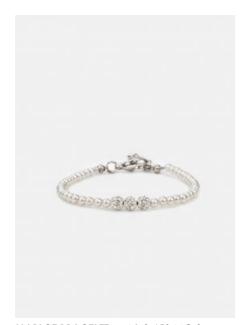

ROYAL BRACELET - AC-RNDXS pair with: royal necklace

SORAYA BRACELET - AC-SOK pair with: soraya necklace

BAGUETTE BRACELET - AC-BQ pair with: baguette necklace & earrings

REGAL BRACELET MEDIUM - AC-SS19-RL also available in size small

**REGAL BRACELET SMALL** – AC-PP24-RL one of our best selling items

LOFTY BRACELET - AC-DK pair with: lofty necklace

pair with: carry necklace

**DAINTY BRACELET** – AC-BC-RN pair with: dainty necklace & earrings