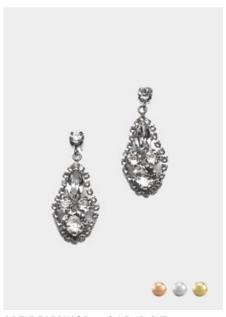

NICO EARRINGS – O7-OVL4 also available with ivory cream colored crystals

**ISABEAU EARRINGS** – O8-AS our biggest statement