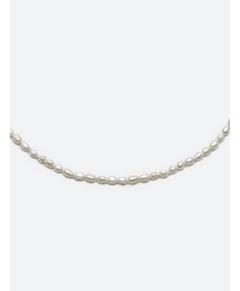

**SELENA NECKLACE** 4MM – K1-4-650-MC-1 also available with 6mm pearls

**SELENA DOUBLE NECKLACE** – K2-4-650-MC pair with: selena or selena double bracelet

**ARIANA NECKLACE** – K1-4-650-MCD pair with: ariana earrings

**ELIZABETH NECKLACE** 6MM – K1-6-650-MC-3 also available with 4mm pearls

**ELOISE NECKLACE** – K1-4-650-OM pair with: eloise bracelet

**EPOCH NECKLACE** – K-ERA-SIF-GOLD pair with: epoch bracelet

**ALWAYS NECKLACE** – K-ERA-SRF-GOLD pair with: always bracelet