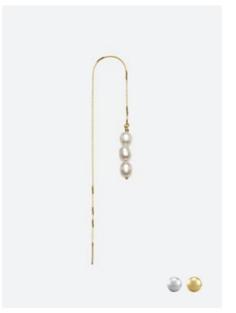

**HERKIMER THREADER** - O7-TMH pair with: herkimer bracelet & necklace

LILY HAIR COMB – H1-PCR made with glass beads, crystals & glass pearls

**SAM HAIR COMB** – H2-CC-RHODIUM made with crystals & glass pearls