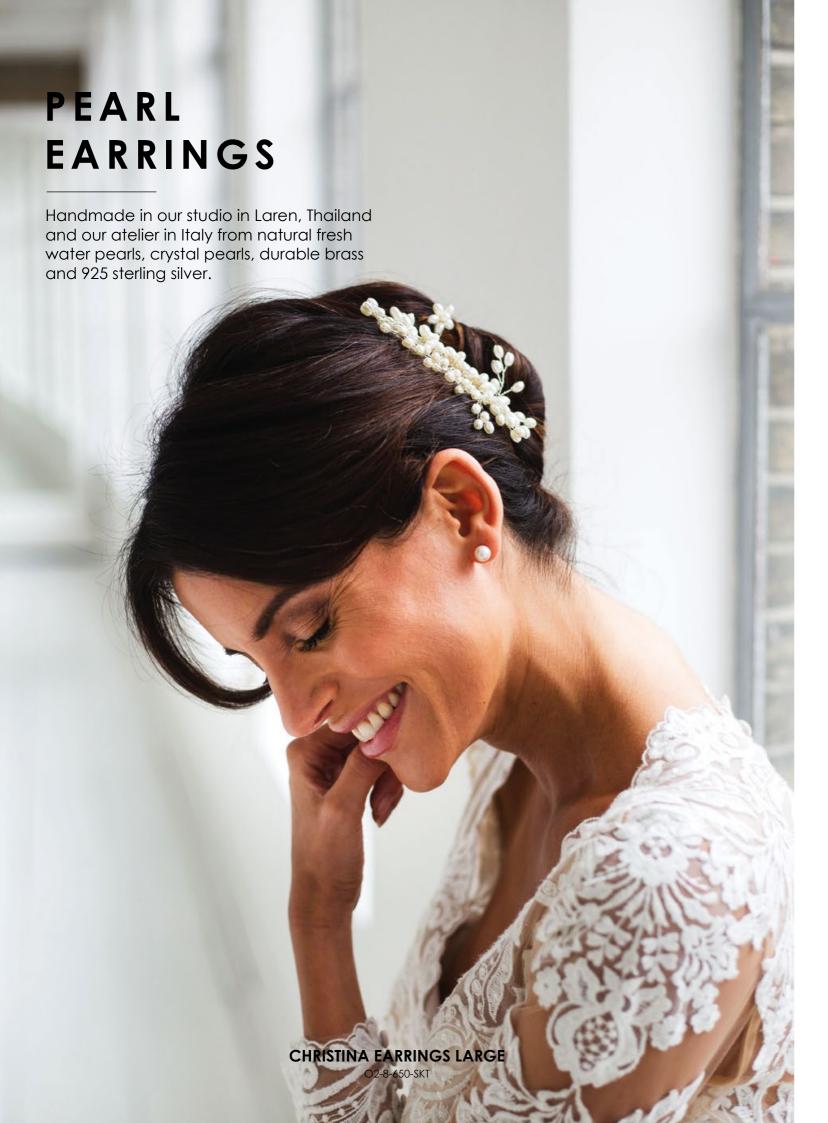

JESS BRACELET – AC-BC-OS pair with: jess necklace

**HERKIMER BRACELET** – A-MH pair with: herkimer necklace & threader

MAGIC BRACELET – A-ERA-MCA-M available in sizes 16,5cm & 18,5cm

CHRISTINA EARRINGS – O1-6-650-SKT available with 4mm, 6mm & 8mm pearls