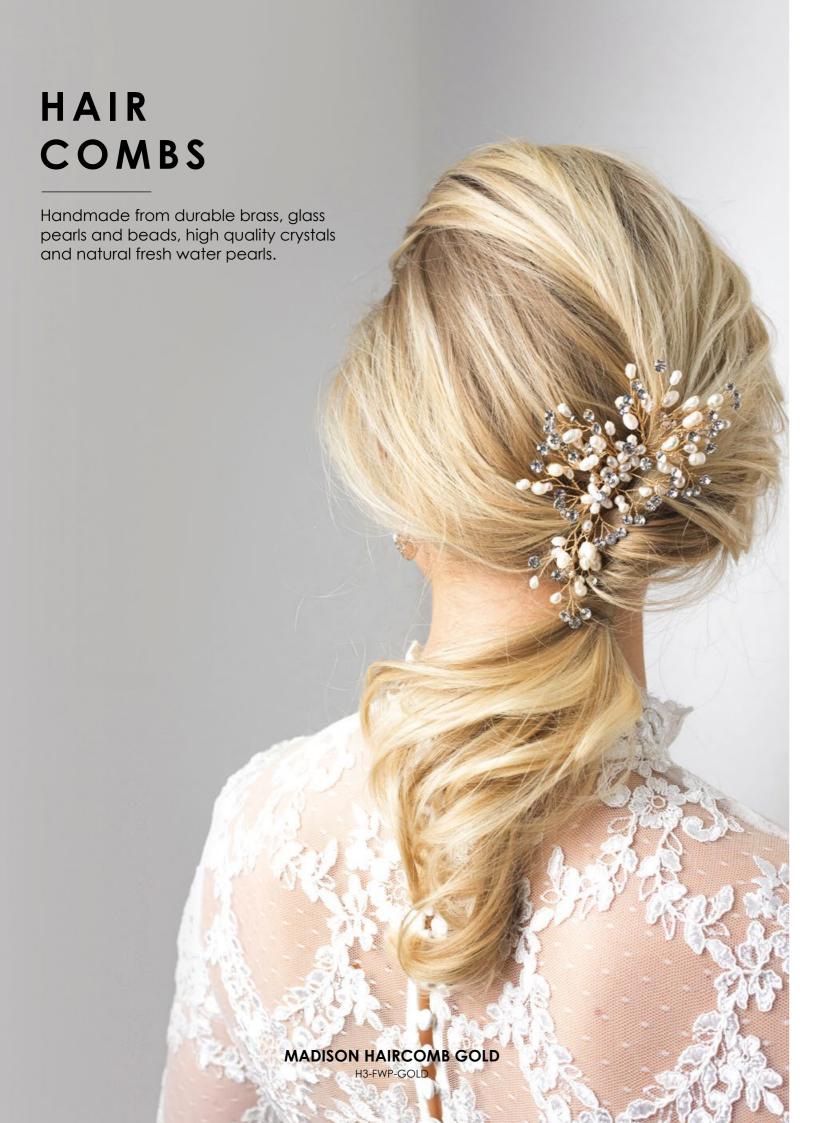

JESS BRACELET - AC-BC-OS pair with: jess necklace

JANE EARRINGS - O7-NV also available in size small

SORAYA EARRINGS - O5-SOK pair with: soraya necklace

MADISON HAIRCOMB - H3-FWP made with beautiful, fresh water rice pearls

MADISON HAIR COMB – H3-FWP made with beautiful natural rice pearls & crystals

**PUCK DOUBLE HAIR COMB** – HB-CNR made with crystals in different shapes and sizes

**ALEX DOUBLE HAIR COMB** – HB-LPC made with glass pearls and metal leafs