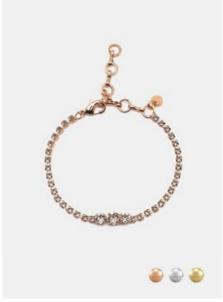

ROYAL BRACELET - AC-RNDXS pair with: royal necklace

SORAYA BRACELET - AC-SOK pair with: soraya necklace

BAGUETTE BRACELET - AC-BQ pair with: baguette necklace & earrings

REGAL BRACELET MEDIUM - AC-SS19-RL also available in size small

**REGAL BRACELET SMALL** – AC-PP24-RL one of our best selling items

LOFTY BRACELET - AC-DK pair with: lofty necklace

pair with: carry necklace

**DAINTY BRACELET** – AC-BC-RN pair with: dainty necklace & earrings