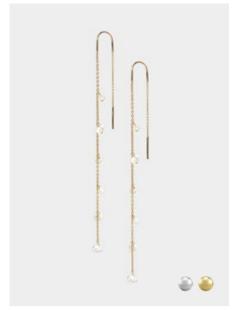

#### THREADER EARRINGS

Handmade in our Italian & Thai ateliers from 925 sterling silver, fresh water pearls and herkimer diamonds.

**MOON THREADER** – O-ERA-TH pair with: heiress necklaces

**THUNDER THREADER** – O-ERA-TR pair with: box chain necklaces

**ROSALINE THREADER** – O7-TMP pair with: jess bracelet

**MILESTONE THREADER** – O-ERA-T-GOLD only wearable with two piercings

**MAREN THREADER** – O6-TP3 pair with: jess bracelet

**LEGEND THREADER** – O-ERA-TS only wearable with two piercings