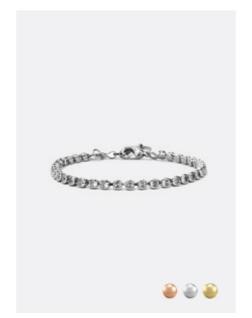

ROYAL BRACELET - AC-RNDXS pair with: royal necklace

SORAYA BRACELET - AC-SOK pair with: soraya necklace

BAGUETTE BRACELET - AC-BQ pair with: baguette necklace & earrings

REGAL BRACELET MEDIUM - AC-SS19-RL also available in size small

**REGAL BRACELET SMALL** – AC-PP24-RL one of our best selling items

LOFTY BRACELET - AC-DK pair with: lofty necklace

pair with: carry necklace

**DAINTY BRACELET** – AC-BC-RN pair with: dainty necklace & earrings