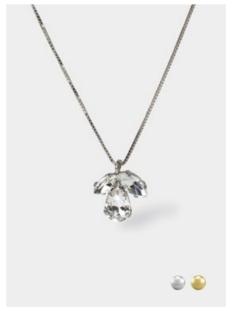

**LUCA NECKLACE** – KSL-4P pair with: luca earrings

**ROYAL NECKLACE** – KC-RNDXS pair with: royal bracelet

**SORAYA NECKLACE** – KC-SOK pair with: soraya bracelet

**BAGUETTE NECKLACE** – KC-BQ pair with: baguette bracelet & earrings

JET NECKLACE – KC-DC pair with: jet earrings

**CARRY NECKLACE** – KC-3C pair with: carry bracelet

**LOFTY NECKLACE** – KC-DK pair with: lofty bracelet

**HARLEY BACKDROP NECKLACE** – KC-RC designed to be worn on your bacl