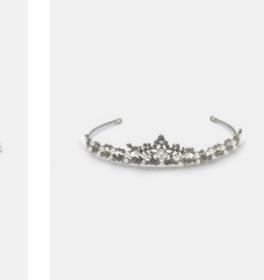

RORY HEADBAND – HB-SB made with tiny white glass beads

**ARIA TIARA** – T1-MPS made with tiny glass pearls

**EVELYN TIARA** – T1-OVLS-RHODIUM made with high quality crystals

**BLAIRE TIARA** – T1-RND2-RHODIUM made with high quality crystals and beads

BOBBY TIARA – T1-RND1-RHODIUM made with high quality crystals and beads

**AMELIA TIARA** – T1-MPC-RHODIUM made with high quality crystals and pearls

**GABI HEADBAND** – HB-NVS made with high quality crystals

**GLORIA HEADBAND** – HB-FLOWER made with high quality crystals and pearls

LIZZY TIARA – T1-NVB made with high quality crystals with a blue hue

**QUEEN DIANA TIARA** – T1-QD made with high quality crystals and metal leafs

MIA TIARA – T1-DRP-RHODIUM made with high quality crystals

**QUEEN PHILIPPA TIARA** – T1-QP made with high quality crystals and beads

**QUEEN VICTORIA TIARA** – T1-QV our biggest statement

EDEN TIARA – T1-DY-RHODIUM made with high quality crystals and beads