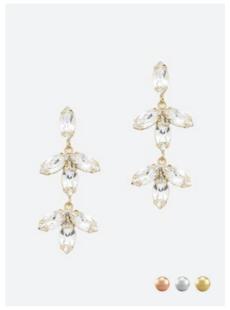

**GRACE EARRINGS** – O7-OV2 pair with: lofty bracelet

**RESA EARRINGS** – O7-JB designed to be worn from day to night

**NICOLE EARRINGS** – O7-OVL-SKT for a smaller size, see adele earrings

**NOTCH EARRINGS** – O7-NV3 pair with: regal bracelet