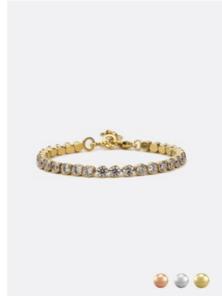

JESS BRACELET – AC-BC-OS pair with: jess necklace

**HERKIMER BRACELET** – A-MH pair with: herkimer necklace & threader

MAGIC BRACELET – A-ERA-MCA-M available in sizes 16,5cm & 18,5cm

CHRISTINA EARRINGS – O1-6-650-SKT available with 4mm, 6mm & 8mm pearls