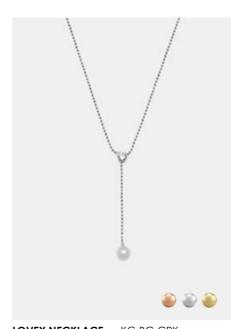

SELENA BRACELET - A1-4-650-MC-1 pair with: selena necklace

LOVEY NECKLACE - KC-BC-CPK pair with: lovey earrings

ALICIA EARRINGS - O5-SKT-8 our number one bestseller

**ADELE EARRINGS** – O5-RND-SKT also available in size medium

**KYLIE EARRINGS** – O5-NV3 also available in size medium

CHLOE EARRINGS - O5-MC-SKT-6MM

pair with: lovey necklace

**RENEE EARRINGS** – O6-DRP-SKT the perfect drop earrings