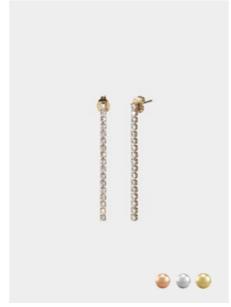

MAREN THREADER - O6-TP3 handmade from recycled 925 silver

**PUCK EARRINGS** – O7-C3C handmade from recycled 925 silver

**HERKIMER THREADER** – O7-TMH pair with: herkimer bracelet & necklace

11

TAYLOR NECKLACE - K1-4-650-MC-2 pair with: taylor bracelet

**SOPHIA EARRINGS** – O6-OVL-SKT also available with colored crystals

**YENTLE EARRINGS** – O6-OVL-RND an abrazi classic

**ZOE EARRINGS** – O6-AS pair with: royal bracelet

**PUCK EARRINGS** – O7-C3C handmade from recycled 925 silver