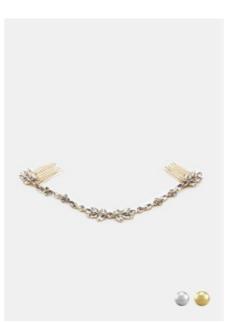

**HERKIMER THREADER** - O7-TMH pair with: herkimer bracelet & necklace

LILY HAIR COMB – H1-PCR made with glass beads, crystals & glass pearls

**SAM HAIR COMB** – H2-CC-RHODIUM made with crystals & glass pearls

HAZEL HAIR COMB – H2-FLOWER made with glass beads, crystals & glass pearls

**THERESA HAIR COMB** – H3-DP made with oval shaped glass pearls

LOIS HAIR COMB - H3-FMP made with fresh water pearls in different hues

MADISON HAIR COMB – H3-FWP made with beautiful natural rice pearls & crystals

**PUCK DOUBLE HAIR COMB** – HB-CNR made with crystals in different shapes and sizes

**ALEX DOUBLE HAIR COMB** – HB-LPC made with glass pearls and metal leafs

LOTUS HAIR COMB – H2-BLR made with beautiful natural rice pearls & crystals

**LEAH HAIR PINS** – HS-CR made with tiny crystals

**PETAL HAIR PINS** – HS-LF made with small metal leafs

**GEORGIE HAIR PINS** – HS-TC made with glass beads, crystals & glass pearls