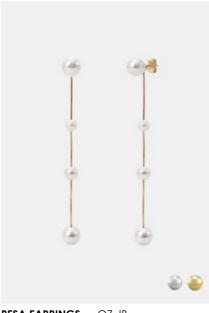

**CARRY NECKLACE** – KC-3C pair with: carry bracelet

CARRY BRACELET – AC-3C pair with: carry necklace

**RESA EARRINGS** – O7-JB designed to be worn from day to night

**HERKIMER NECKLACE** – K-MH pair with: herkimer bracelet & threader