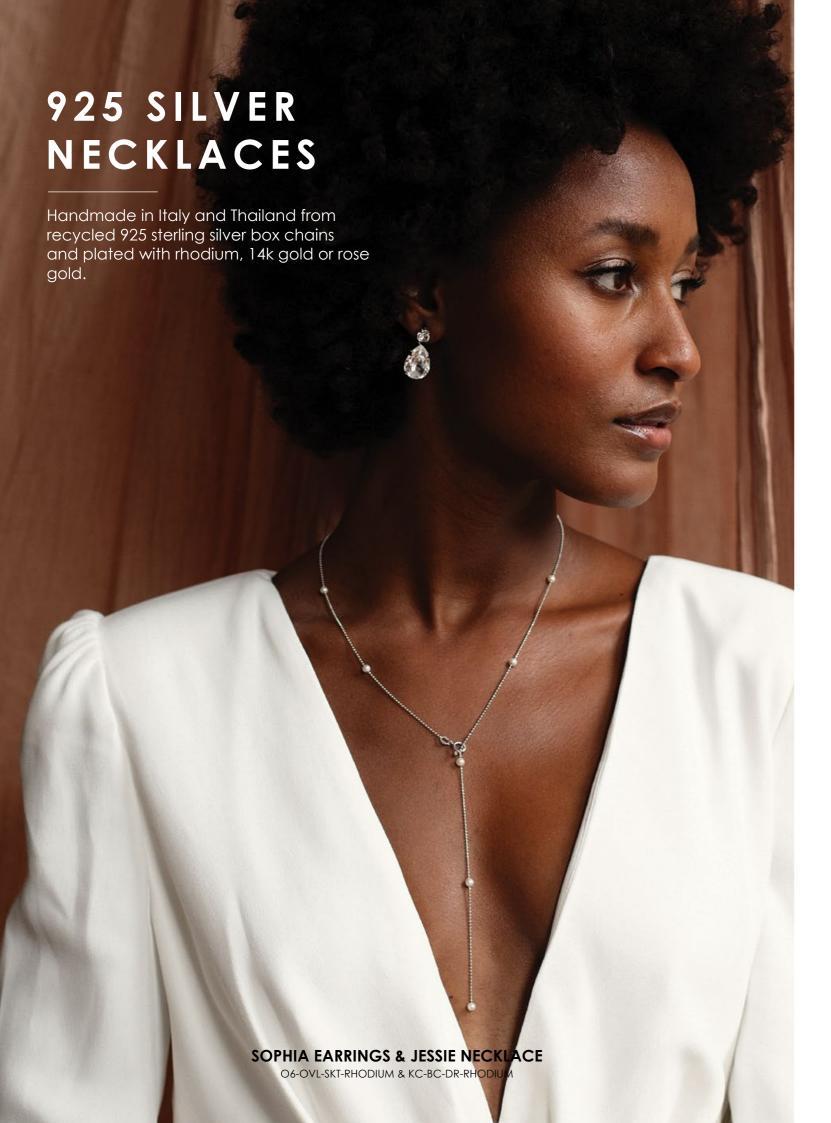

#### 925 SILVER NECKLACES

Handmade in Italy and Thailand from recycled 925 sterling silver box chains and plated with rhodium, 14k gold or rose gold.

Our box chain necklaces are available in sizes 42cm and 50cm

**SANDS NECKLACE** – K-ERA-BC-GOLD recycled sterling silver with 14k gold plating

**JESS NECKLACE** – KC-BC-OS pair with: jess bracelet

**DAINTY NECKLACE** – KC-BC-RN pair with: dainty bracelet

**JESSIE NECKLACE** – KC-BC-DR pair with: jess bracelet