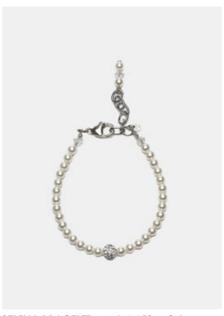

ROYAL BRACELET - AC-RNDXS pair with: royal necklace

SORAYA BRACELET - AC-SOK pair with: soraya necklace

BAGUETTE BRACELET - AC-BQ pair with: baguette necklace & earrings

REGAL BRACELET MEDIUM - AC-SS19-RL also available in size small

CHIARA BRACELET – A1-6 also available in black, pink, dark blue and grey

**MADDIE EARRINGS** – O6-OVL-SKT-IC also available in ivory cream with gold setting

**ROYAL BRACELET** - AC-RNDXS pair with: royal necklace