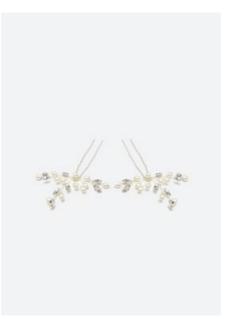

LOTUS HAIR COMB – H2-BLR made with beautiful natural rice pearls & crystals

**LEAH HAIR PINS** – HS-CR made with tiny crystals

**PETAL HAIR PINS** – HS-LF made with small metal leafs

**GEORGIE HAIR PINS** – HS-TC made with glass beads, crystals & glass pearls

**EMMA HAIR PINS** – HS-TP made with tiny glass pearls

**PERLA HAIR PINS** – HS-DPS set of five pins with oval shaped glass pearls

ADELINE HAIR PINS – H4-P3 made with oval shaped glass pearls

NORA HAIR PINS – HS-CP made with tiny crystals and glass pearls

IRIS HAIR PINS – HS-LD made with small metal leafs and glass pearls

**FLORENCE HAIR PINS** – HS-FP made with white fabric & glass pearls

NICKI HEADBAND – HB-CD made with tiny crystals and glass pearls

**HAILEY HEADBAND** – HB-PCRG made with tiny crystals and glass pearls