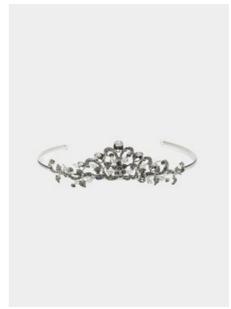

RORY HEADBAND – HB-SB made with tiny white glass beads

**ARIA TIARA** – T1-MPS made with tiny glass pearls

**EVELYN TIARA** – T1-OVLS-RHODIUM made with high quality crystals

**BLAIRE TIARA** – T1-RND2-RHODIUM made with high quality crystals and beads

BOBBY TIARA – T1-RND1-RHODIUM made with high quality crystals and beads

**AMELIA TIARA** – T1-MPC-RHODIUM made with high quality crystals and pearls

**GABI HEADBAND** – HB-NVS made with high quality crystals

**GLORIA HEADBAND** – HB-FLOWER made with high quality crystals and pearls

LIZZY TIARA – T1-NVB made with high quality crystals with a blue hue

**QUEEN DIANA TIARA** – T1-QD made with high quality crystals and metal leafs

MIA TIARA – T1-DRP-RHODIUM made with high quality crystals

**QUEEN PHILIPPA TIARA** – T1-QP made with high quality crystals and beads

**QUEEN VICTORIA TIARA** – T1-QV our biggest statement

EDEN TIARA – T1-DY-RHODIUM made with high quality crystals and beads