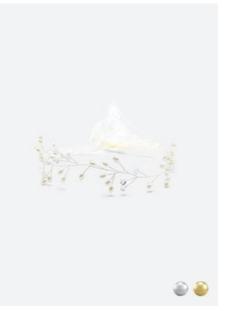

RORY HEADBAND – HB-SB made with tiny white glass beads

**ARIA TIARA** – T1-MPS made with tiny glass pearls

**EVELYN TIARA** – T1-OVLS-RHODIUM made with high quality crystals

**BLAIRE TIARA** – T1-RND2-RHODIUM made with high quality crystals and beads