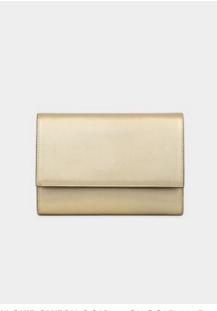

**JACKIE CLUTCH GOLD** – CL-GOLD-MAT matte gold with a light texture

**JACKIE CLUTCH SILVER** – CL-SILVER-MAT matte silver with a light texture

JACKIE CLUTCH BLACK – CL-BLACK fine grain leather in deep black