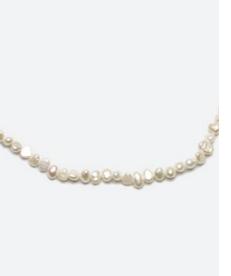

HAZEL HAIR COMB – H2-FLOWER made with glass beads, crystals & glass pearls

**THERESA HAIR COMB** – H3-DP made with oval shaped glass pearls

LOIS HAIR COMB - H3-FMP made with fresh water pearls in different hues

MADISON HAIR COMB – H3-FWP made with beautiful natural rice pearls & crystals

**PUCK DOUBLE HAIR COMB** – HB-CNR made with crystals in different shapes and sizes

**ALEX DOUBLE HAIR COMB** – HB-LPC made with glass pearls and metal leafs