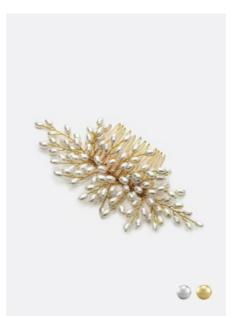

LOTUS HAIR COMB – H2-BLR made with beautiful natural rice pearls & crystals

**LEAH HAIR PINS** – HS-CR made with tiny crystals

**PETAL HAIR PINS** – HS-LF made with small metal leafs

**GEORGIE HAIR PINS** – HS-TC made with glass beads, crystals & glass pearls