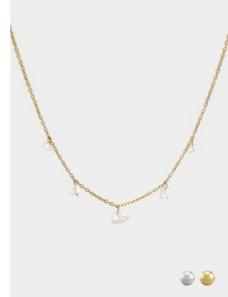

**SANDS NECKLACE** – K-ERA-BC-GOLD recycled sterling silver with 14k gold plating

**JESS NECKLACE** – KC-BC-OS pair with: jess bracelet

**DAINTY NECKLACE** – KC-BC-RN pair with: dainty bracelet

**JESSIE NECKLACE** – KC-BC-DR pair with: jess bracelet