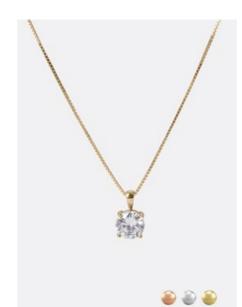

**SELENA NECKLACE** 4MM – K1-4-650-MC-1 also available with 6mm pearls

**SELENA DOUBLE NECKLACE** – K2-4-650-MC pair with: selena or selena double bracelet

**ARIANA NECKLACE** – K1-4-650-MCD pair with: ariana earrings

**ELIZABETH NECKLACE** 6MM – K1-6-650-MC-3 also available with 4mm pearls

**ELOISE NECKLACE** – K1-4-650-OM pair with: eloise bracelet

**EPOCH NECKLACE** – K-ERA-SIF-GOLD pair with: epoch bracelet

**ALWAYS NECKLACE** – K-ERA-SRF-GOLD pair with: always bracelet