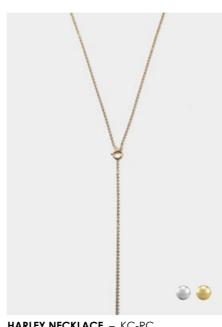

**HERKIMER BRACELET** – A-MH pair with: herkimer necklace & threader

**BIEKE EARRINGS** – O6-BG pair with: carry necklace & bracelet

**ANNA EARRINGS** – O6-NV2 pair with: anna necklace

**HARLEY NECKLACE** – KC-RC designed to be worn on your back

JET NECKLACE – KC-DC pair with: jet earrings

**CARRY NECKLACE** – KC-3C pair with: carry bracelet

**LOFTY NECKLACE** – KC-DK pair with: lofty bracelet

**HARLEY BACKDROP NECKLACE** – KC-RC designed to be worn on your bacl