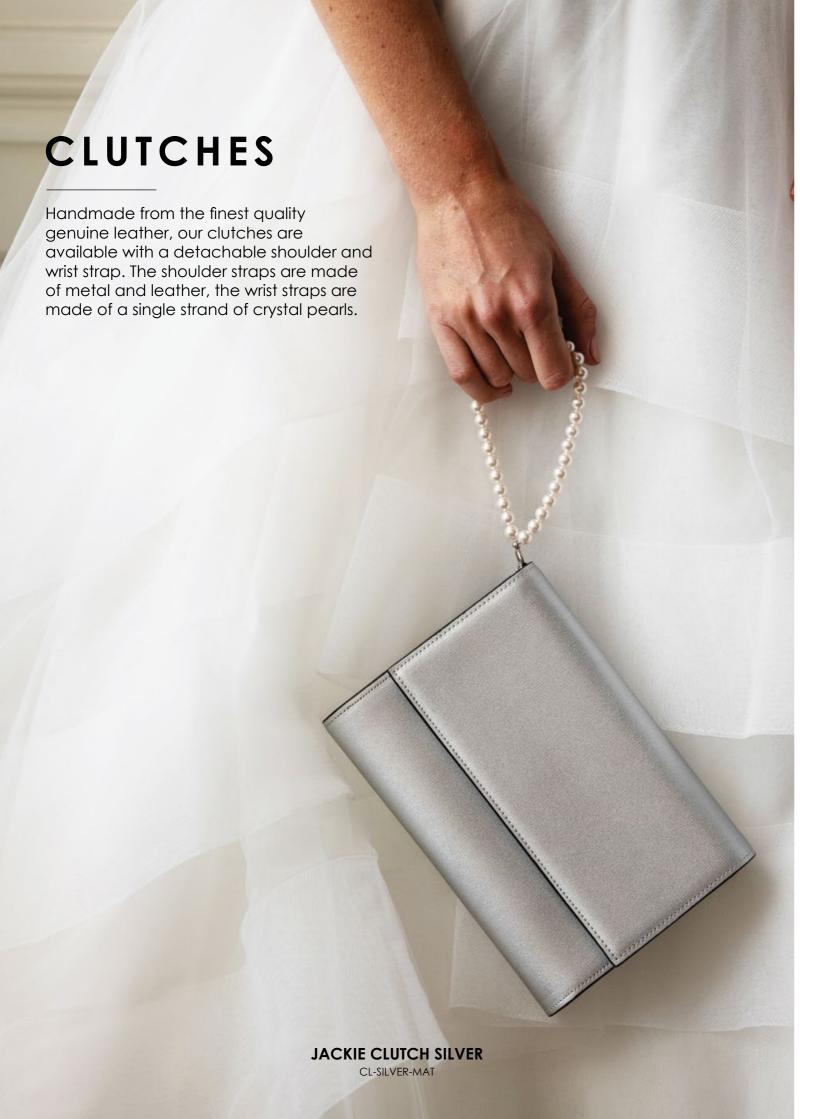

**JACKIE CLUTCH GOLD** – CL-GOLD-MAT matte gold with a light texture

**JACKIE CLUTCH SILVER** – CL-SILVER-MAT matte silver with a light texture

JACKIE CLUTCH BLACK – CL-BLACK fine grain leather in deep black