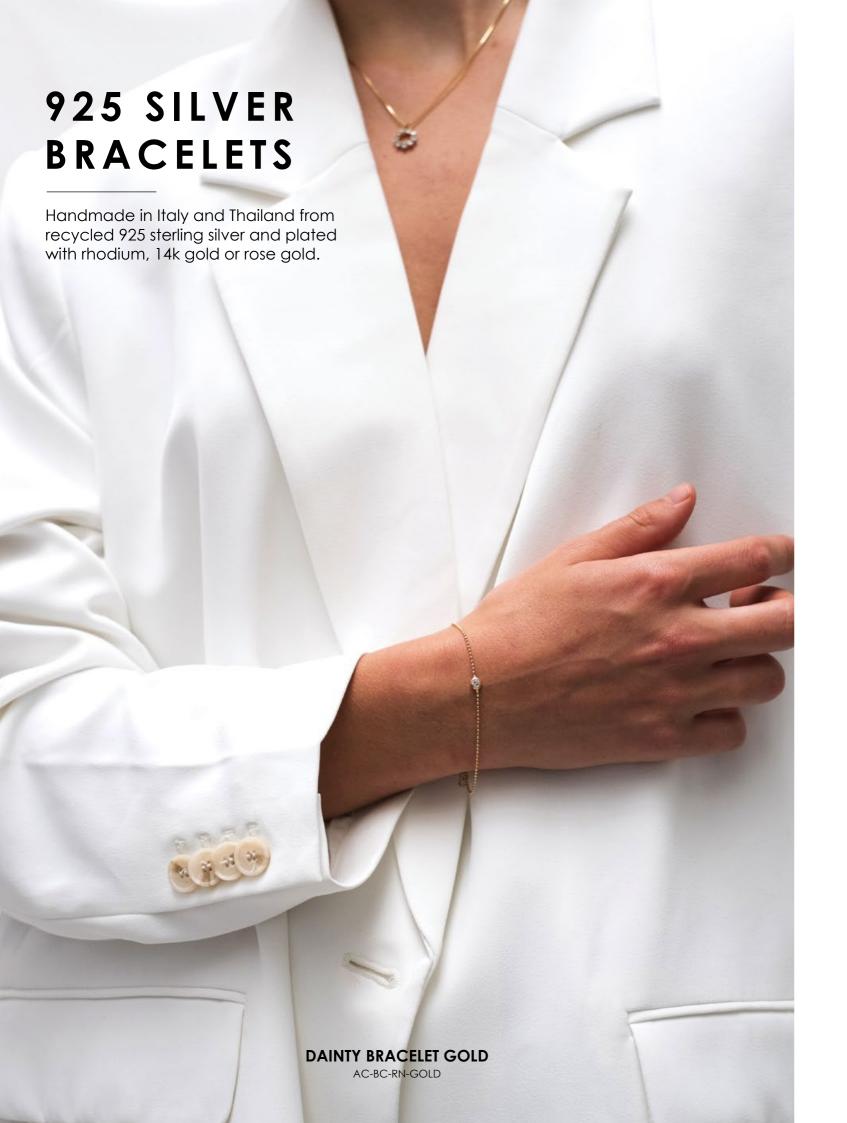

#### 925 SILVER NECKLACES

Handmade in Italy and Thailand from recycled 925 sterling silver box chains and plated with rhodium, 14k gold or rose gold.

Our box chain necklaces are available in sizes 42cm and 50cm

**REGAL BRACELET SMALL** – AC-PP24-RL one of our best selling items

LOFTY BRACELET - AC-DK pair with: lofty necklace

pair with: carry necklace

**DAINTY BRACELET** – AC-BC-RN pair with: dainty necklace & earrings