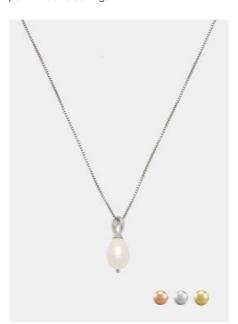

BOX CHAIN NECKLACE - K1S available in 42cm and 50cm

**AVA NECKLACE** – K1S-RND pair with: ava earrings

**JULIE NECKLACE** – K1S-DP pair with: julie earnings

ANNA NECKLACE – K1S-NV2 please note: this necklace has a brass pendant

**CALLIE NECKLACE** – K1S-CK pair with: callie earrings

**ELENA NECKLACE** – K1S-DP-SKT please note: this necklace has a brass pendant

**MADDIE NECKLACE** – K1S-SO please note: this necklace has a brass pendant