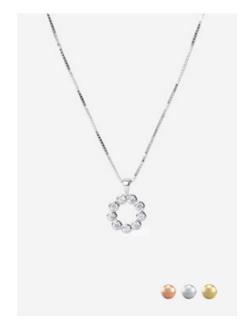

**SORAYA NECKLACE** – K1S-SOK pair with: soraya earrings

**BETH NECKLACE** – K1S-8-650-OS pair with: christina earrings

**MAGIC NECKLACE S** – K-ERA-MCA-S available in 40cm, 46cm and 64cm

**MAGIC NECKLACE** M - K-ERA-MCA-M available in 40cm and 46cm

**SANDS NECKLACE** – K-ERA-BC-GOLD recycled sterling silver with 14k gold plating

**JESS NECKLACE** – KC-BC-OS pair with: jess bracelet

**DAINTY NECKLACE** – KC-BC-RN pair with: dainty bracelet

**JESSIE NECKLACE** – KC-BC-DR pair with: jess bracelet