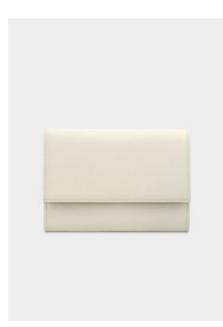

**JACKIE CLUTCH NUDE** – CL-NUDE fine grain leather in a soft nude hue

**JACKIE CLUTCH IVORY** – CL-IVORY fine grain leather in an off white hue

**SHOULDER STRAP** – INCLUDED w. CLUTCH 120cm attachable metal chain with clasps