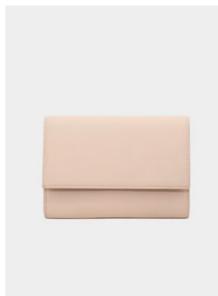

**JACKIE CLUTCH NUDE** – CL-NUDE fine grain leather in a soft nude hue

**JACKIE CLUTCH IVORY** – CL-IVORY fine grain leather in an off white hue

**SHOULDER STRAP** – INCLUDED w. CLUTCH 120cm attachable metal chain with clasps