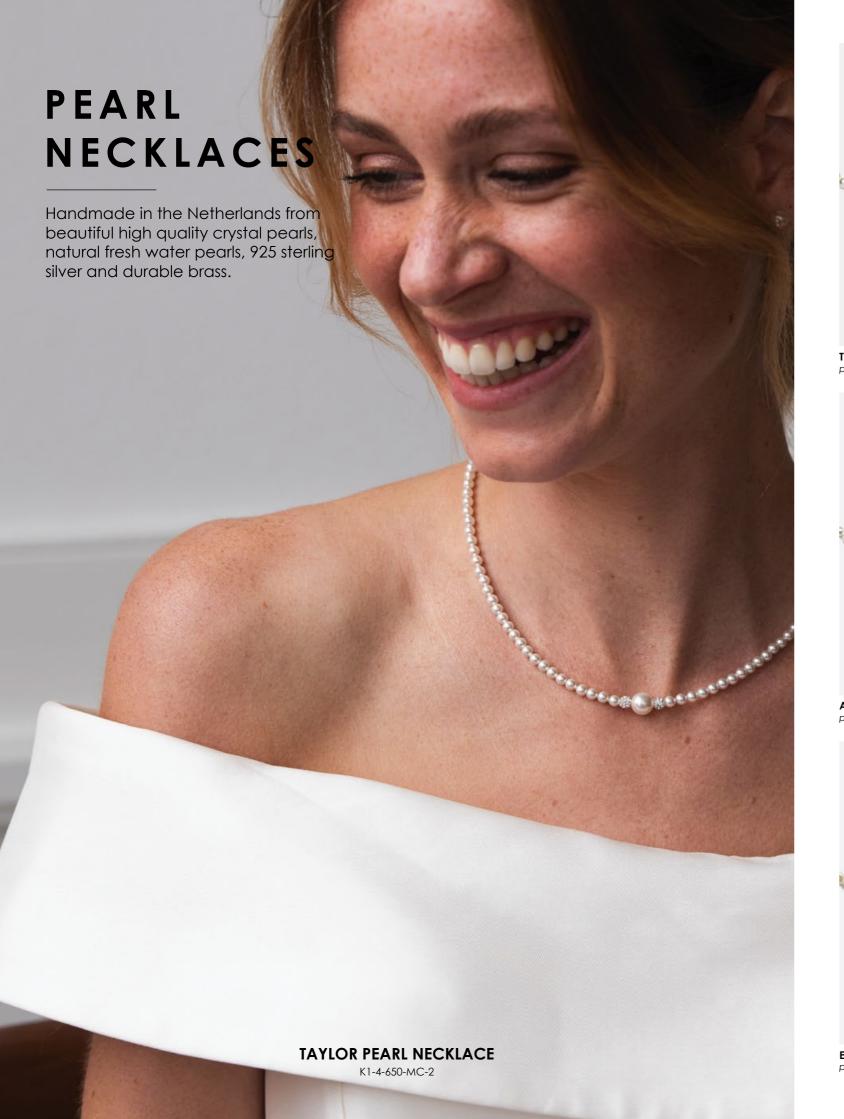

MAREN THREADER - O6-TP3 handmade from recycled 925 silver

**PUCK EARRINGS** – O7-C3C handmade from recycled 925 silver

**HERKIMER THREADER** – O7-TMH pair with: herkimer bracelet & necklace

11

TAYLOR NECKLACE - K1-4-650-MC-2 pair with: taylor bracelet