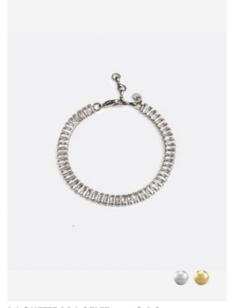

ROYAL BRACELET - AC-RNDXS pair with: royal necklace

SORAYA BRACELET - AC-SOK pair with: soraya necklace

BAGUETTE BRACELET - AC-BQ pair with: baguette necklace & earrings

REGAL BRACELET MEDIUM - AC-SS19-RL also available in size small