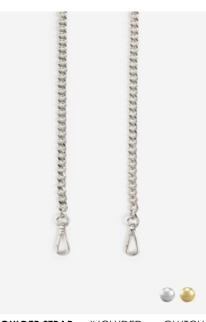

**JACKIE CLUTCH NUDE** – CL-NUDE fine grain leather in a soft nude hue

**JACKIE CLUTCH IVORY** – CL-IVORY fine grain leather in an off white hue

**SHOULDER STRAP** – INCLUDED w. CLUTCH 120cm attachable metal chain with clasps