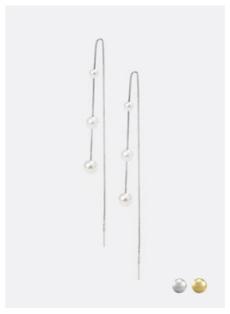

#### THREADER EARRINGS

Handmade in our Italian & Thai ateliers from 925 sterling silver, fresh water pearls and herkimer diamonds.

**MOON THREADER** – O-ERA-TH pair with: heiress necklaces

**THUNDER THREADER** – O-ERA-TR pair with: box chain necklaces

**HERKIMER THREADER** - O7-TMH pair with: herkimer bracelet & necklace

LILY HAIR COMB – H1-PCR made with glass beads, crystals & glass pearls

**SAM HAIR COMB** – H2-CC-RHODIUM made with crystals & glass pearls