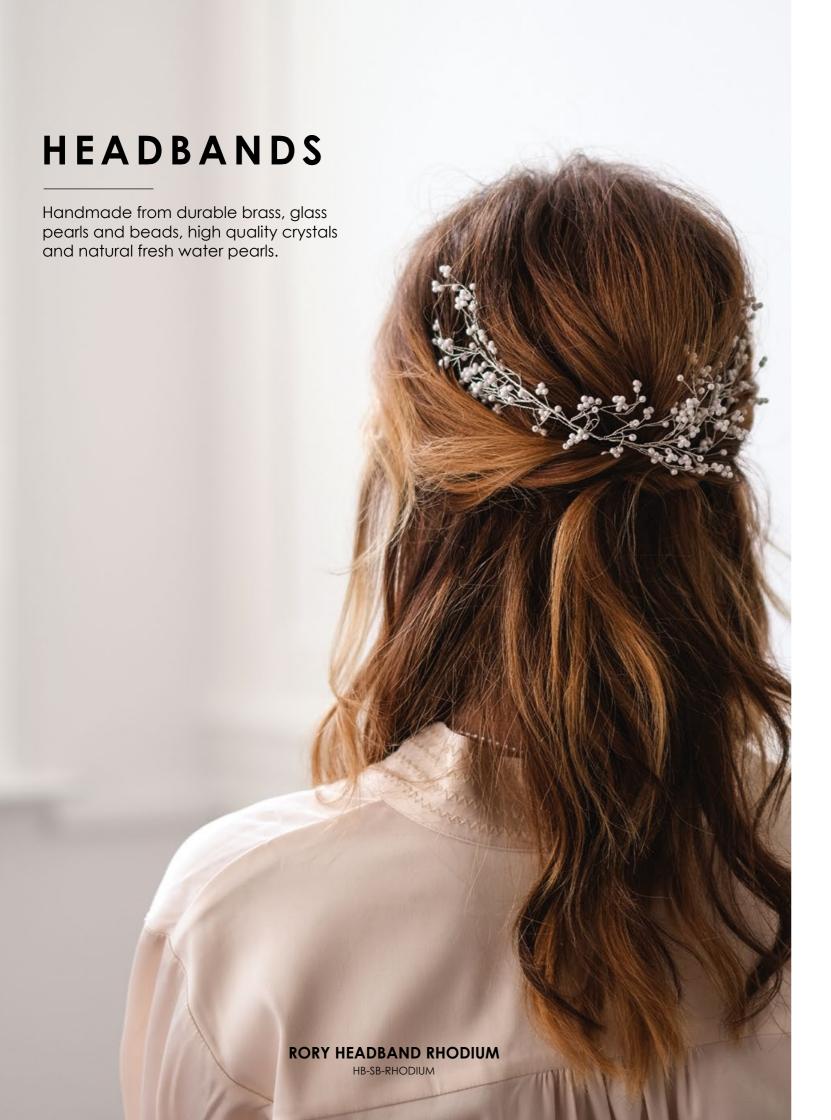

RORY HEADBAND – HB-SB made with tiny white glass beads

**ARIA TIARA** – T1-MPS made with tiny glass pearls

**EVELYN TIARA** – T1-OVLS-RHODIUM made with high quality crystals

**BLAIRE TIARA** – T1-RND2-RHODIUM made with high quality crystals and beads