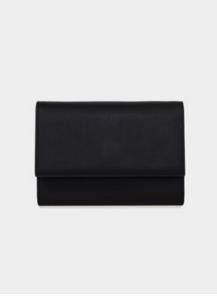

**JACKIE CLUTCH GOLD** – CL-GOLD-MAT matte gold with a light texture

**JACKIE CLUTCH SILVER** – CL-SILVER-MAT matte silver with a light texture

JACKIE CLUTCH BLACK – CL-BLACK fine grain leather in deep black