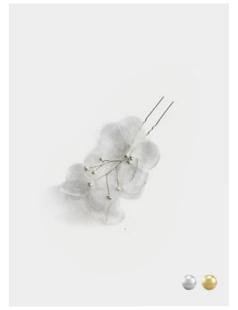

IRIS HAIR PINS – HS-LD made with small metal leafs and glass pearls

**FLORENCE HAIR PINS** – HS-FP made with white fabric & glass pearls

NICKI HEADBAND – HB-CD made with tiny crystals and glass pearls

**HAILEY HEADBAND** – HB-PCRG made with tiny crystals and glass pearls