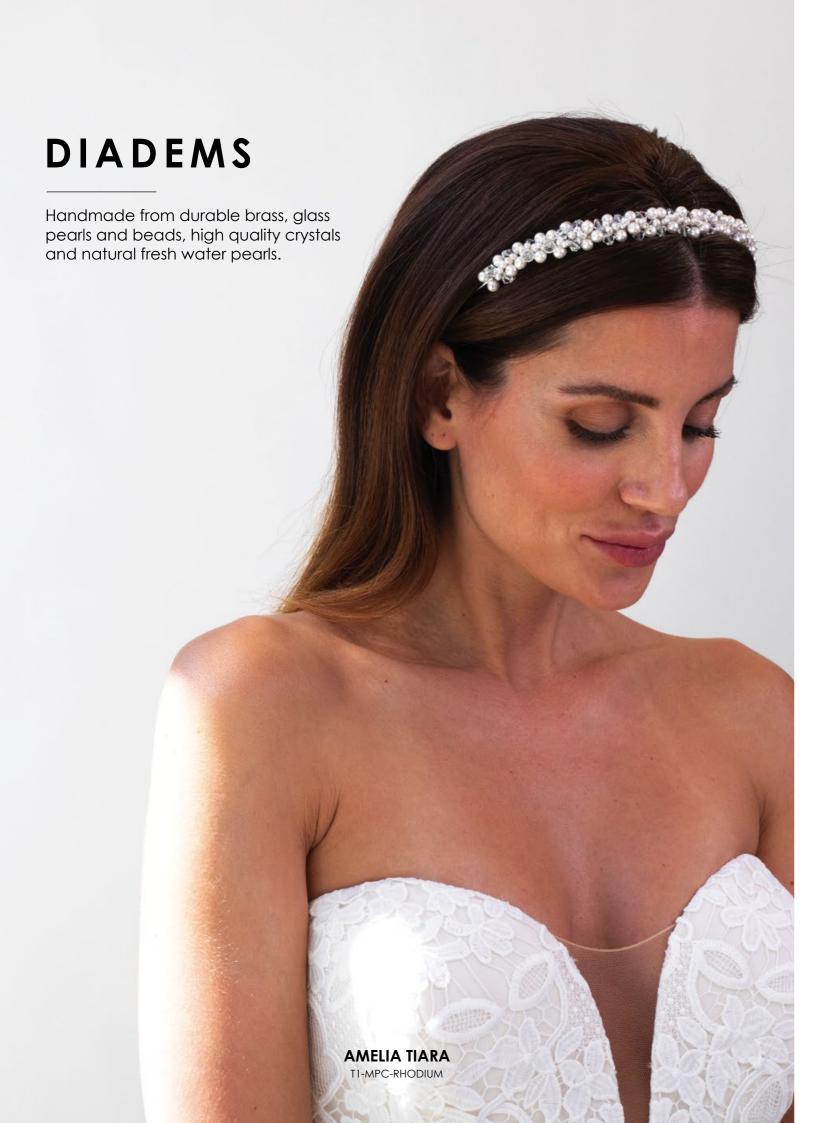

BOBBY TIARA – T1-RND1-RHODIUM made with high quality crystals and beads

**AMELIA TIARA** – T1-MPC-RHODIUM made with high quality crystals and pearls

**GABI HEADBAND** – HB-NVS made with high quality crystals