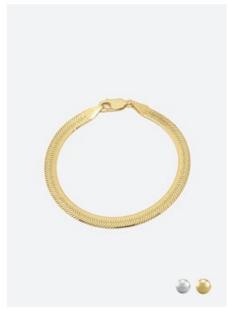

ROYAL BRACELET - AC-RNDXS pair with: royal necklace

SORAYA BRACELET - AC-SOK pair with: soraya necklace

BAGUETTE BRACELET - AC-BQ pair with: baguette necklace & earrings

REGAL BRACELET MEDIUM - AC-SS19-RL also available in size small

**REGAL BRACELET SMALL** – AC-PP24-RL one of our best selling items

LOFTY BRACELET - AC-DK pair with: lofty necklace

pair with: carry necklace

**DAINTY BRACELET** – AC-BC-RN pair with: dainty necklace & earrings